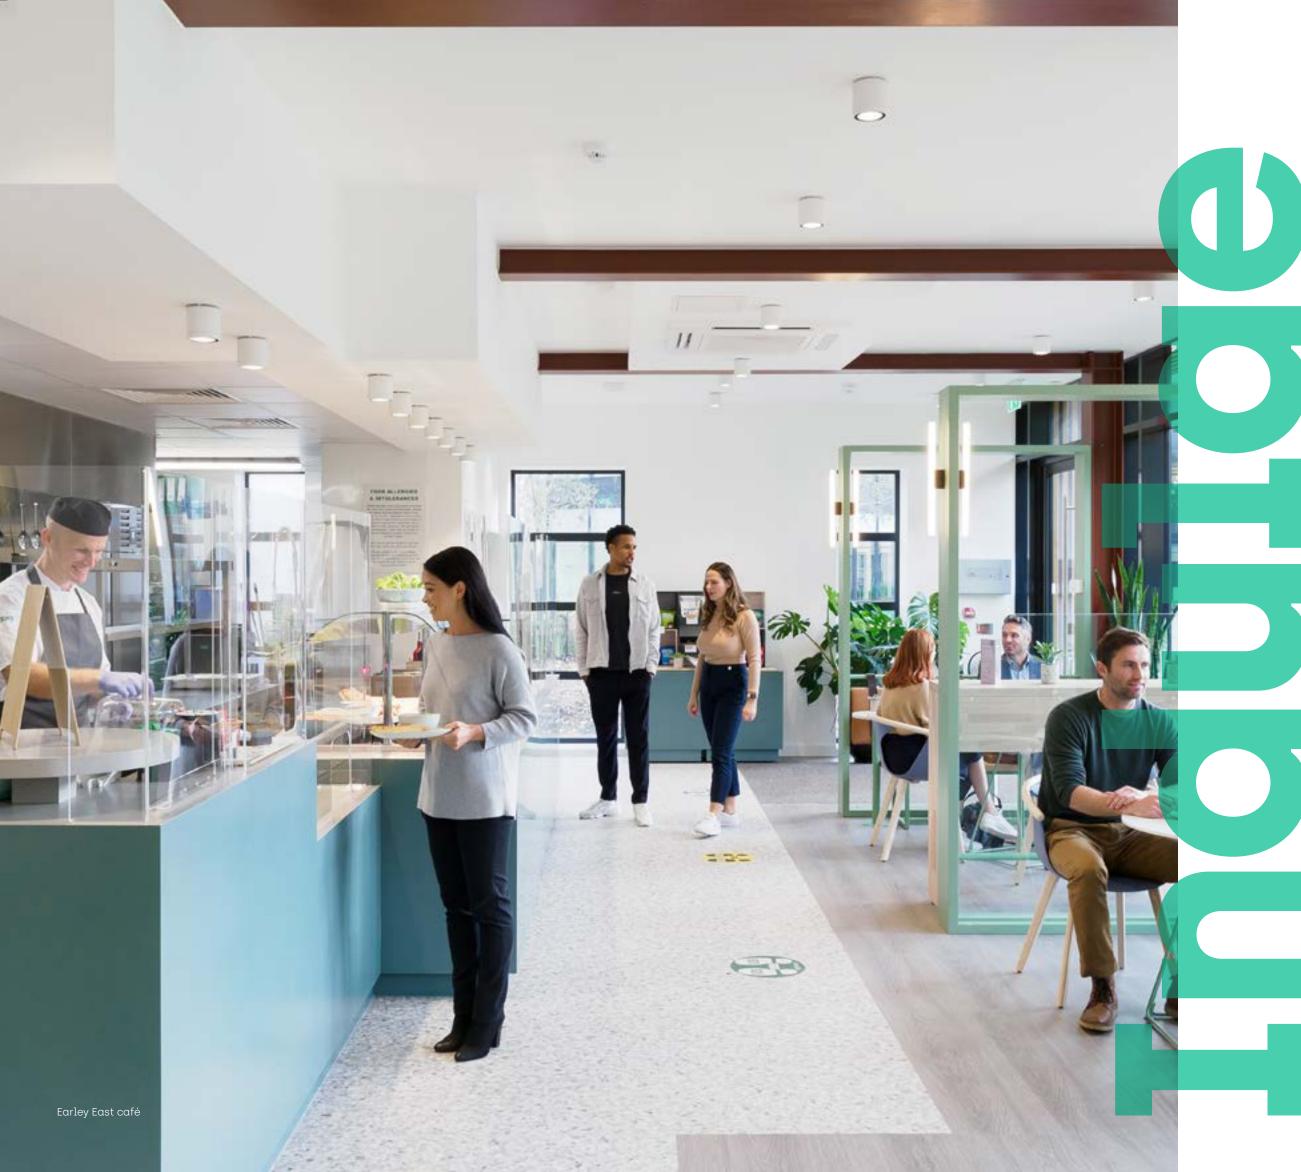

#### Take a break

Earley East's very own café, Park Kitchen, stands in a tranquil, leafy setting by the lake, with outdoor seating for enjoying your espresso in summertime. Open during working hours, it's also the perfect venue for a relaxed client meeting or a little light networking.