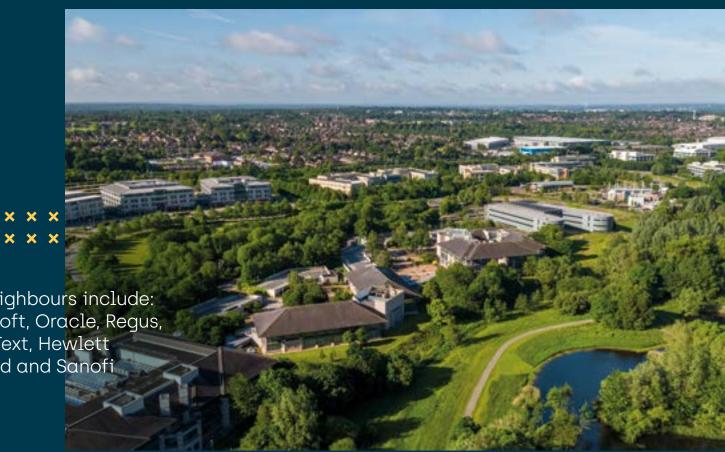

## **Thames Valley Park:** The beauty of doing business

Thames Valley Park is a cutting-edge, high-tech business park in a beautiful natural setting that was developed in the 1990s on the site of the former Earley Power Station. When giants like Microsoft and Oracle moved in, the site transformed into a different kind of power generator, connecting global success with an authentic rural locality.

Our neighbours include: Microsoft, Oracle, Regus, Open Text, Hewlett Packard and Sanofi

The stunning 80-acre nature reserve holds Saturday Parkruns and a popular Summer Festival; its biodiversity is protected by Reading's 2050 Vision, promoting sustainability.