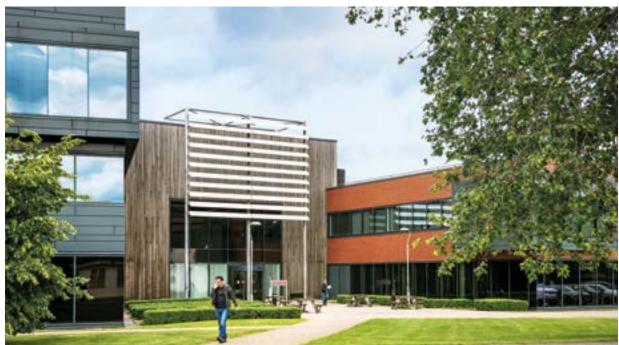

## Re-energising a modern day workplace

22

Earley East offers a newly refurbished office space set in the idyllic Thames Valley Park, featuring top class amenities including a mezzanine lounge area, state-of-the-art shower block and a café with outdoor seating

## Earley East: Designed for connectivity

Whether you're leading, learning or just visiting, there's a fresh energy to the newly revitalised Earley East. In the double-height lobby there's an elegant choice of banquettes, sofas, meeting booths and a tea/coffee point, in which to meet, greet or just draw breath.

## **Office Space**

At Earley East design details such as flexible working zones, generous floor plates and glazed vistas onto the natural landscape give a seamless connection with the park's great outdoors.