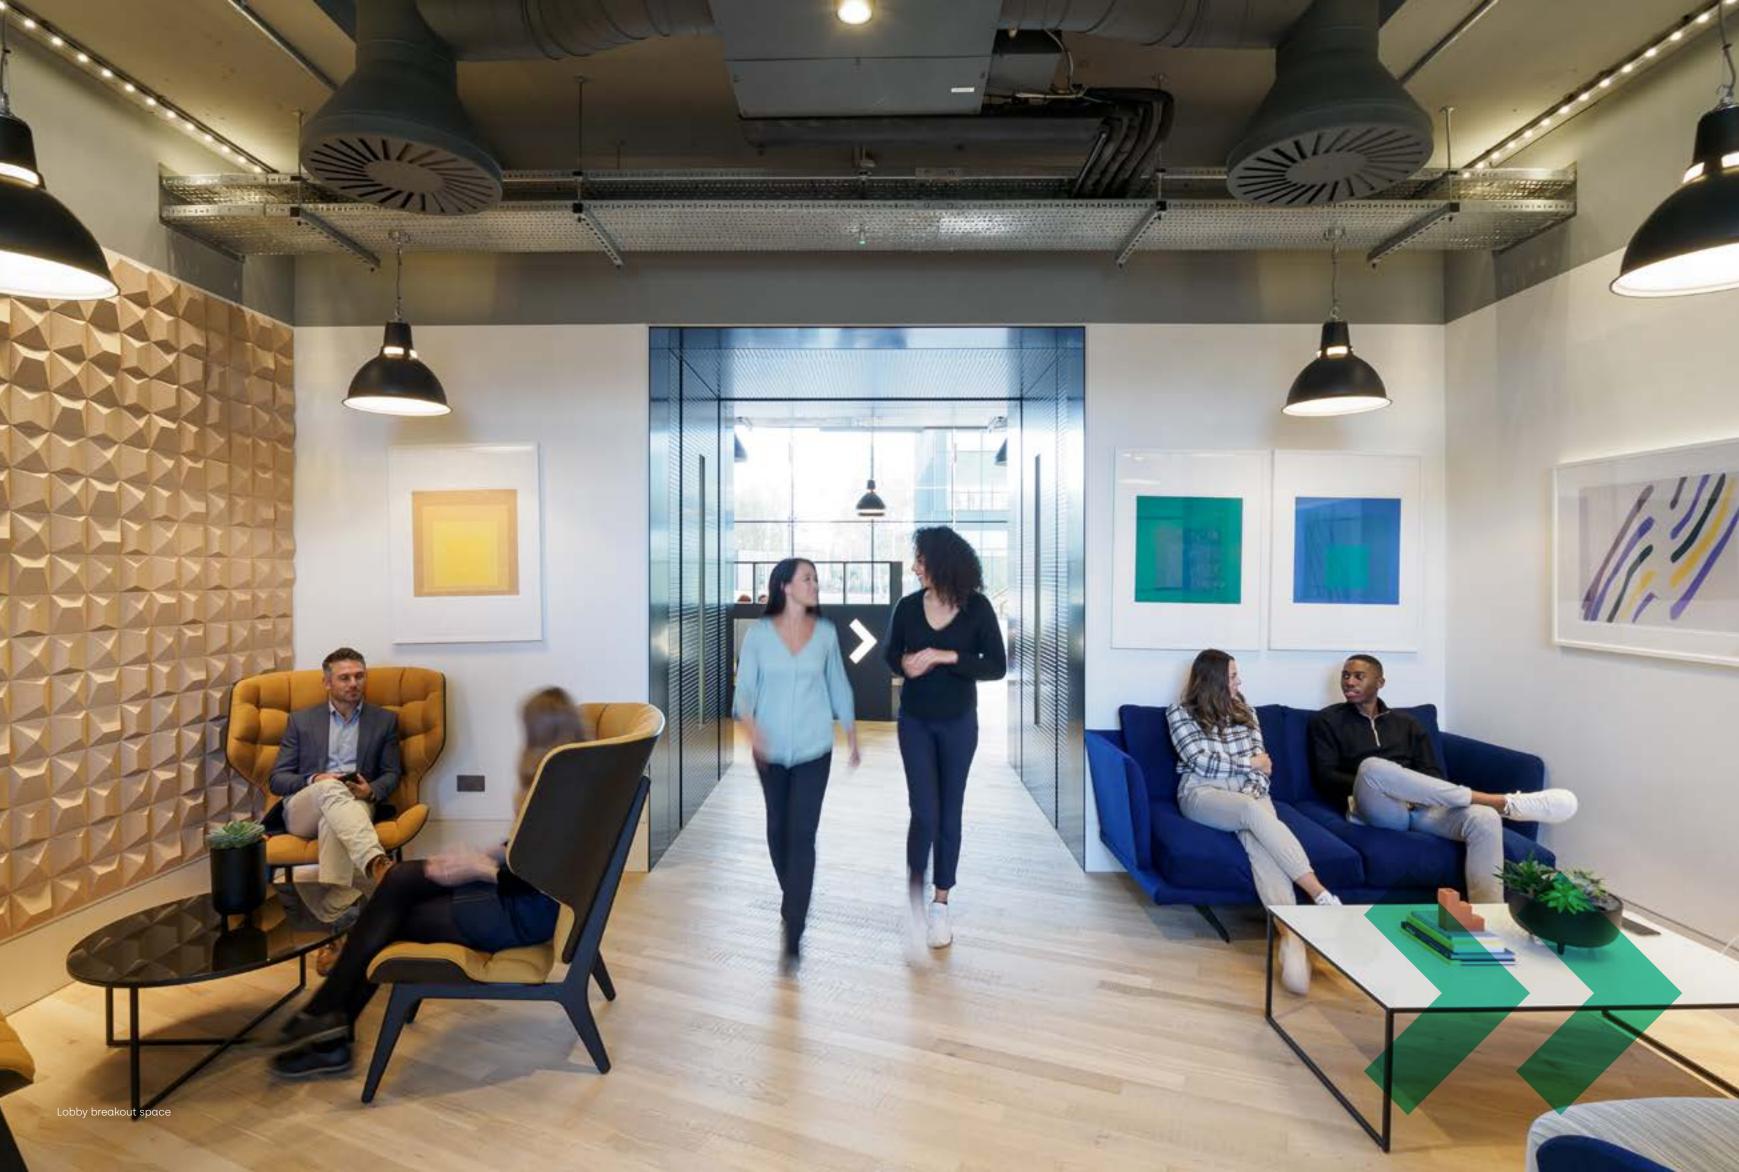

## Re-energising a modern day workplace

22

Earley East offers a newly refurbished office space set in the idyllic Thames Valley Park, featuring top class amenities including a mezzanine lounge area, state-of-the-art shower block and a café with outdoor seating

## Earley East: Designed for connectivity

Whether you're leading, learning or just visiting, there's a fresh energy to the newly revitalised Earley East. In the double-height lobby there's an elegant choice of banquettes, sofas, meeting booths and a tea/coffee point, in which to meet, greet or just draw breath.

The design is sleek, modern and tactile, with oak floors, polished brass, exposed concrete soffits and ceramic and timber walls. The mix of finishes complements the raw beauty of the natural outdoors, which is framed at every angle.