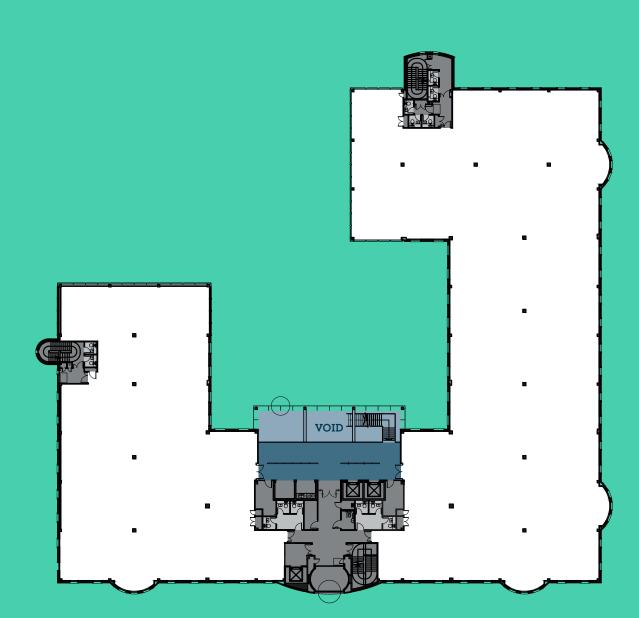

#### Schedule of Areas

Earley East offers 57,758 sq ft of re-energised office space set over 3 floors with picturesque views across the landscaped lakes and 80-acre nature reserve.

|                                                | الجاجا جاجا جاجا        |                        | <br>لجاجا جاجا |          |                          | وي الجادي الجاري الجاري الجاري الجاري الجار |
|------------------------------------------------|-------------------------|------------------------|----------------|----------|--------------------------|---------------------------------------------|
| ╶┟┸┰┸┰┸┰┸┰┸┰┸┰┸                                | ┰┸┰┸┰┸┰┸┰┸┰             | ┶┰┹┰┹┰┹┰               |                | ╶┛┰┛┰┚┰┚ |                          | ┵┰┸┰┸┰┸┰┸┰┸┰┸┰┸┰┸                           |
|                                                |                         |                        | فيتخدفون التوا |          |                          |                                             |
|                                                |                         |                        |                |          |                          | وتعادين الجالبي الجالبي الجالج الجالي       |
| ╶┟┸┰┹┰┹┰┺┰┹┰┹┰┹┰┹                              | <del>╷╵╷╵╷╹╷╹╷╹╷╹</del> | <del>╵╷╹╷╹╷╹╷╹</del> ╷ | ┣╌┨┠┵┯┵┯┵┑     | ┵┰┵┲┵┲┵  | <del>,,,,,,,,,,,</del> , | <del>┹╻╹╻╹╻╹╻╹╻╹╻╹╻╹╻╹╻╹</del>              |
|                                                |                         |                        |                |          |                          |                                             |
|                                                |                         |                        |                |          |                          |                                             |
| ╴ <del>┠╹┰╹┰╹┰╹┰╹┰╹┰╹┰╹</del>                  | <del>╷╹╷╹╷╹╷╹╷╹╷╹</del> | ┶┰┹┰┹┰┹┰               | ┣╌╢┠┵┯┵┯┵┑     | ┵┰┵┲┵┲┵  |                          | <del>┹┰┹┰┹┰┹┰┹┰┹┰┹┰┹┰┹┰┹</del>              |
|                                                |                         |                        |                |          |                          |                                             |
|                                                |                         |                        |                |          |                          |                                             |
| ╶┟┶┰┵┰┵┰┶┰┷┰┷┰┷┰┷                              | <del>╷╹╷╹╷╹╷╹╷╹╷╹</del> | ┶┰┹┰┹┰┹┰               |                | ┵┰┵┲┶┲┷  |                          | <del>┹┰┹┰┹┰┹┰┹┰┹┰┹┰┹┰┹┰┹</del>              |
|                                                |                         | <u> </u>               | <br>           |          |                          |                                             |
| ╶┷┰┷┰┷┰┷┰┷┰┷┰┷┰┷                               |                         |                        |                |          |                          | ╶╴╴╴╴                                       |
|                                                |                         |                        |                |          |                          |                                             |
|                                                |                         |                        |                |          |                          |                                             |
|                                                |                         |                        |                |          |                          |                                             |
|                                                |                         |                        |                |          |                          |                                             |
|                                                |                         |                        |                |          |                          |                                             |
|                                                |                         |                        |                |          |                          |                                             |
|                                                |                         |                        |                |          |                          |                                             |
|                                                |                         |                        |                |          |                          |                                             |
|                                                |                         |                        |                |          |                          |                                             |
| ┟┶┨ <u>───</u> ┠┷┰┷┨ <u>──</u> ──┠┷┰┷┨         |                         |                        |                |          |                          |                                             |
|                                                |                         |                        |                |          |                          |                                             |
|                                                |                         |                        |                |          |                          |                                             |
| ╶┝╧┰╧┰╧┰╧┰╧┰╧┰╧┰╧                              |                         |                        |                |          |                          | <mark>╞┶┰┷┰┷┰┶┰┶┰┷┰┷</mark>                 |
|                                                |                         |                        | <br>           |          |                          | و الذي الذي الذي الذي الذي الذي الذي الذي   |
|                                                |                         |                        |                |          |                          |                                             |
|                                                |                         |                        |                |          |                          | <mark>┟┶┰┷┰┷┰┶┰┶┰┷┰┷</mark> ┱┷              |
|                                                |                         |                        |                |          |                          | والباع بالمراجع بالمراجع بالمراجع والمراجع  |
|                                                |                         |                        |                |          |                          |                                             |
| فتركذ المعارفين المعارف                        |                         |                        |                |          |                          |                                             |
|                                                |                         |                        |                |          |                          |                                             |
|                                                |                         |                        |                |          |                          |                                             |
|                                                |                         |                        |                |          |                          |                                             |
|                                                |                         |                        |                |          |                          |                                             |
| <u> </u>                                       |                         |                        |                |          |                          |                                             |
|                                                |                         |                        |                |          |                          |                                             |
|                                                |                         |                        |                |          |                          |                                             |
|                                                |                         |                        |                |          |                          |                                             |
|                                                |                         |                        |                |          |                          |                                             |
|                                                |                         |                        |                |          |                          |                                             |
| ╶╶╦┹┰╧┰╧┰╧┰╧┰╧┰╧┰╧                             |                         |                        |                |          |                          | ┠┯┸┯┸┯┸┯┸┯┸┯┸┯                              |
| التكريب المتراطع الغير الغرابي المتراطع القرار |                         |                        |                |          |                          |                                             |
|                                                |                         |                        |                |          |                          |                                             |
|                                                |                         |                        |                |          |                          |                                             |
|                                                |                         |                        |                |          |                          |                                             |
|                                                |                         |                        |                |          |                          |                                             |
|                                                |                         |                        |                |          |                          |                                             |
|                                                |                         |                        |                |          |                          |                                             |
|                                                |                         |                        |                |          |                          |                                             |
|                                                |                         |                        |                |          |                          |                                             |

| Floor        | SQ FT  | SQ M  |
|--------------|--------|-------|
| Second Floor | 25,686 | 2,386 |
| First Floor  | 23,793 | 2,210 |
| Ground Floor | 8,279  | 769   |
| Reception    | 2,082  | 193   |
|              |        |       |
| Total        | 57,758 | 5,365 |
| Total        | 57,758 | 5,365 |

#### **Ground Floor**

**8,279** sq ft 769 sq м

## **First Floor**

#### 23,793 SQ FT 2,210 sq м