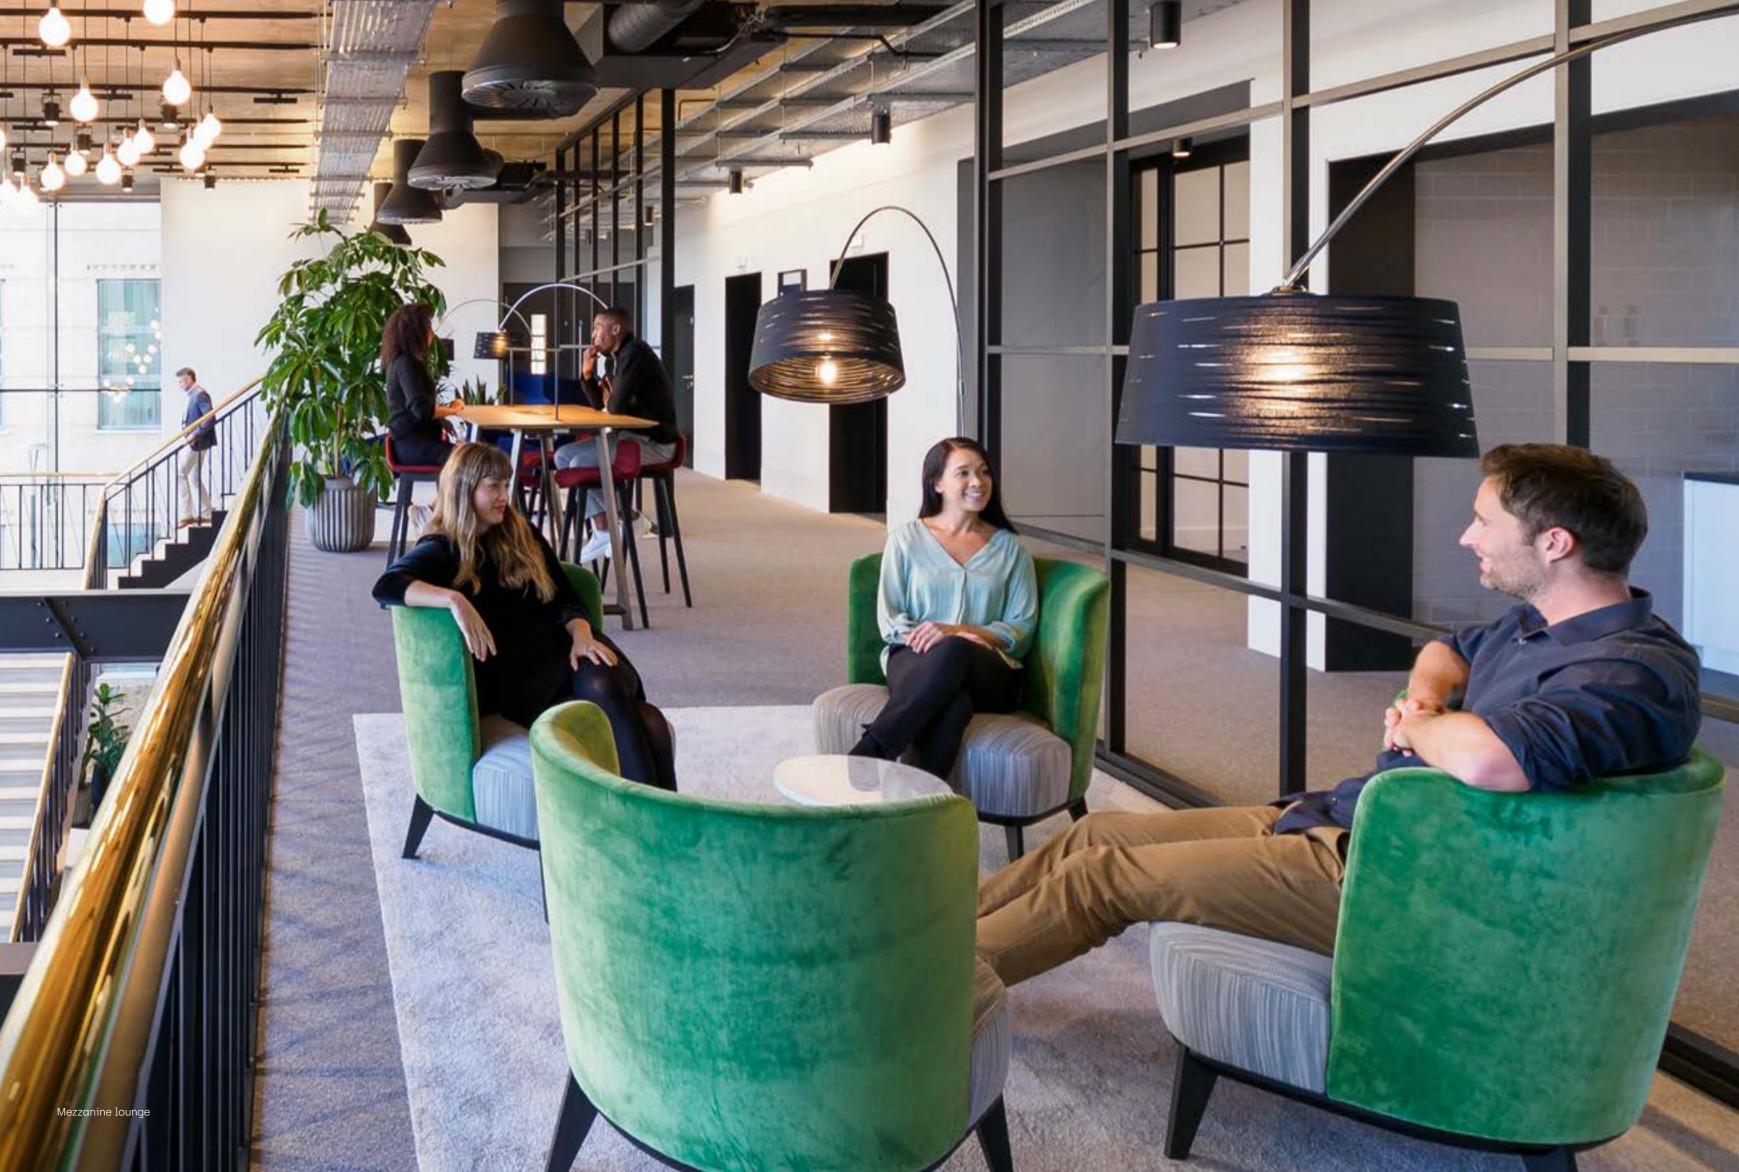

## Re-energising a modern day workplace

22

Earley East offers a newly refurbished office space set in the idyllic Thames Valley Park, featuring top class amenities including a mezzanine lounge area, state-of-the-art shower block and a café with outdoor seating

## Earley East: Designed for connectivity

Whether you're leading, learning or just visiting, there's a fresh energy to the newly revitalised Earley East. In the double-height lobby there's an elegant choice of banquettes, sofas, meeting booths and a tea/coffee point, in which to meet, greet or just draw breath.