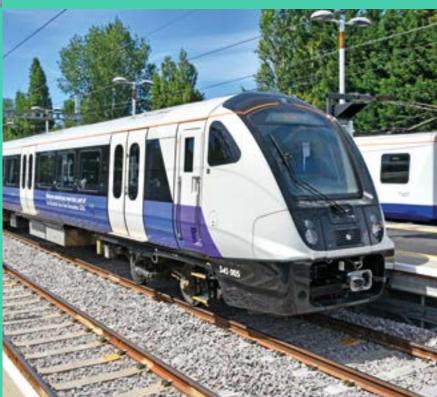

## Well connected to Reading and London

Meetings in the capital? You can get from your desk to central London in an hour, thanks to frequent shuttle buses from Earley East to the railway station, just 12 minutes' away. From there it's only 25 minutes by train to London Paddington, and less than an hour's direct service to London Liverpool St or Bond St Underground via the new Elizabeth line.

Take the free 12-minute shuttle ride from park to station

Direct service to London Liverpool Street and Bond Street in under an hour via the new Elizabeth line

Cycle to the station in 15 minutes using Easit