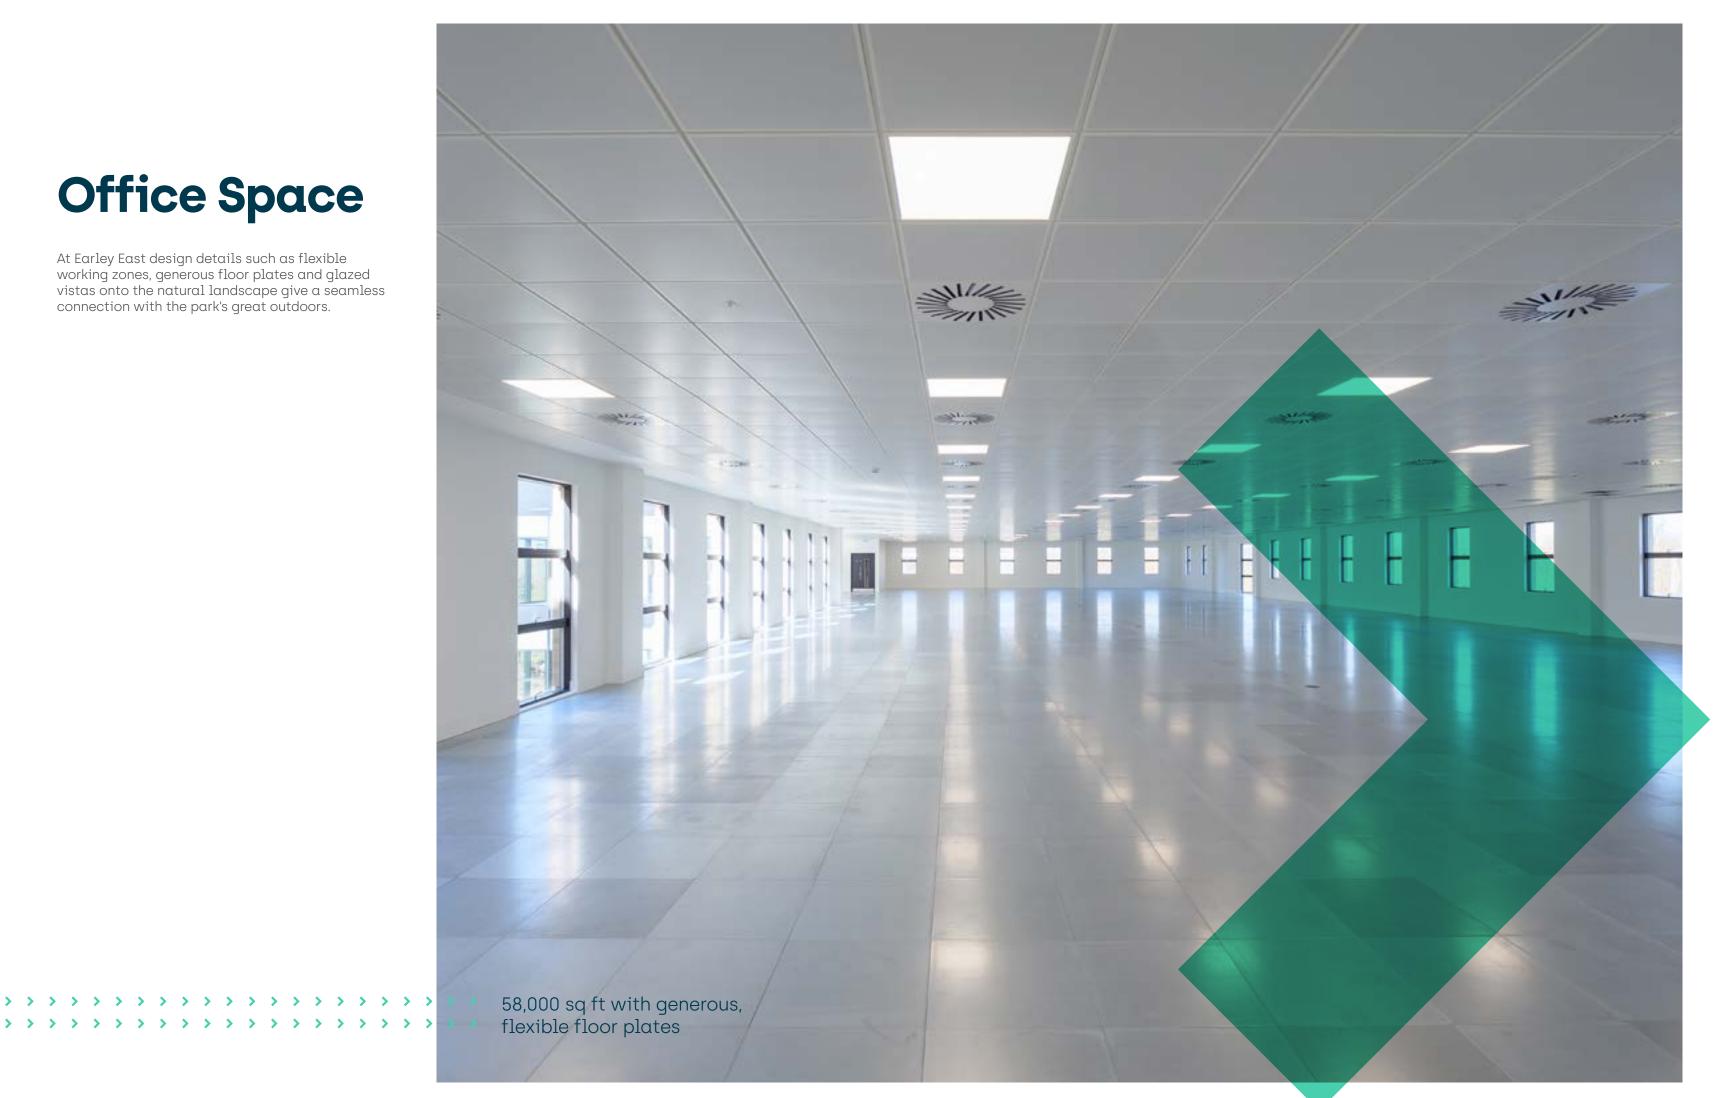

## **Office Space**

At Earley East design details such as flexible working zones, generous floor plates and glazed vistas onto the natural landscape give a seamless connection with the park's great outdoors.