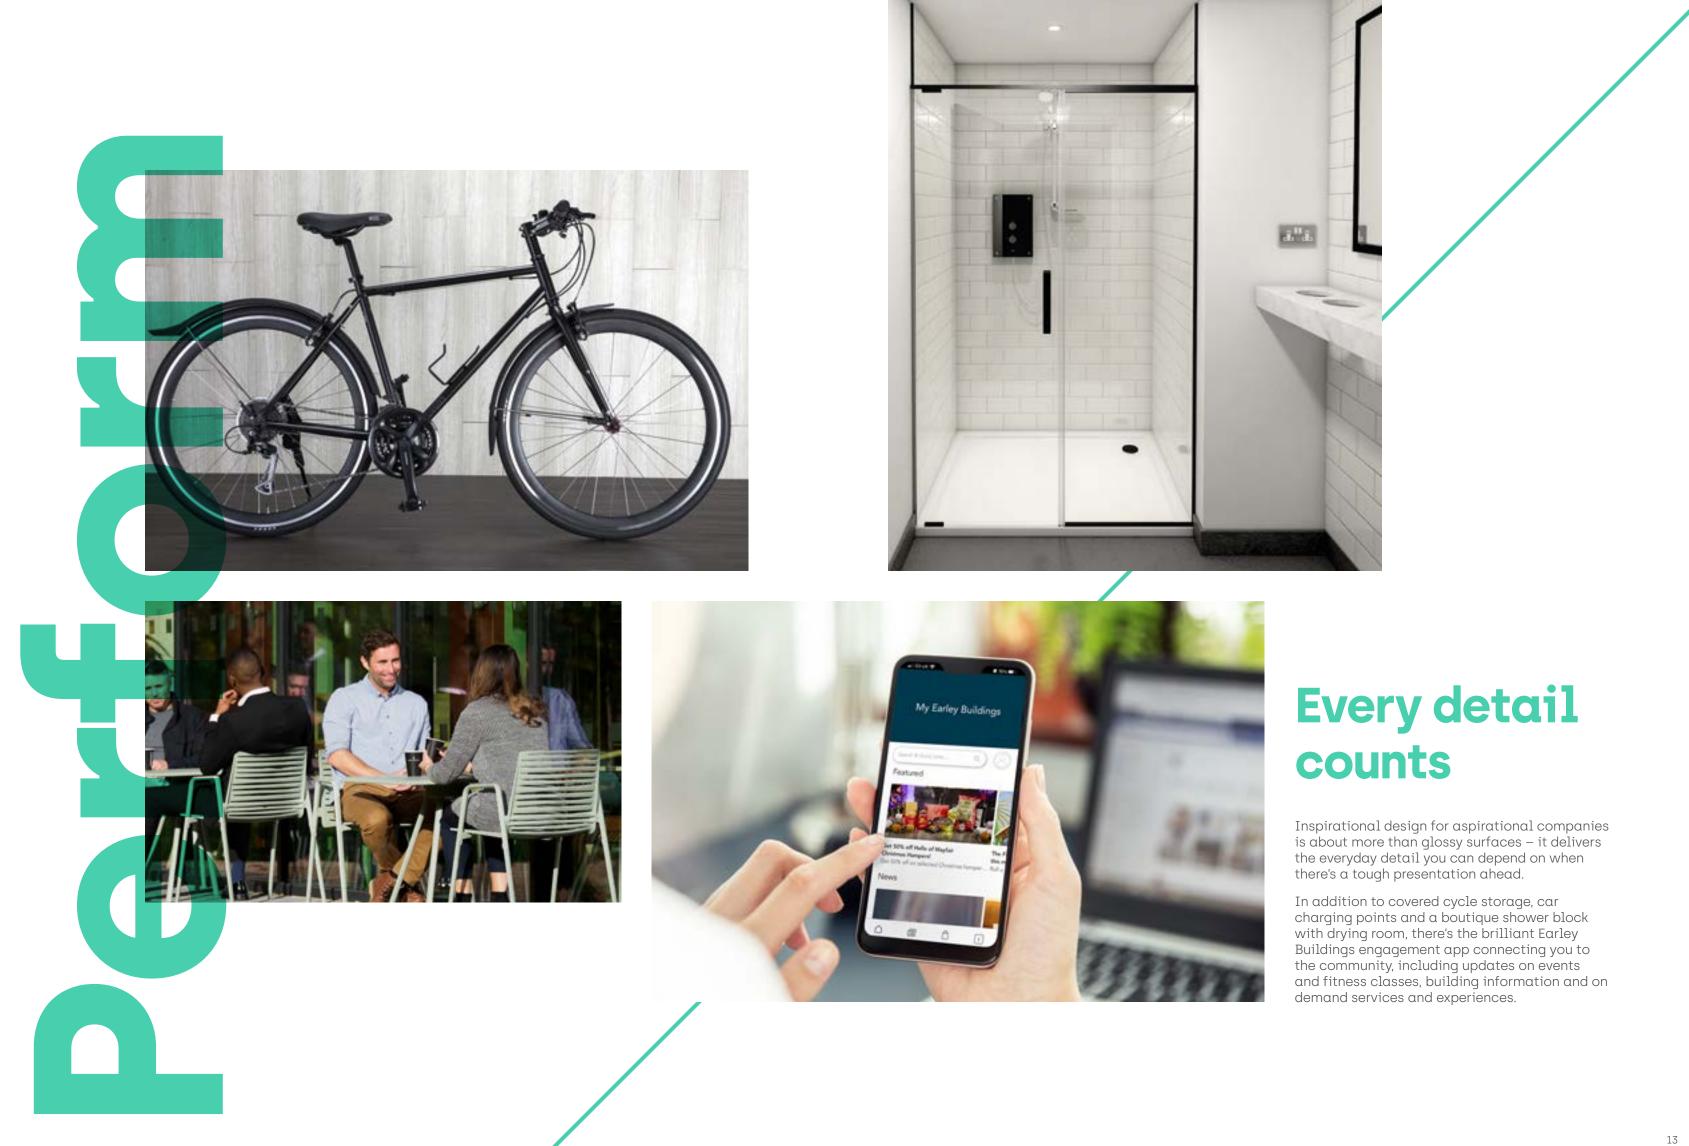

## **Building Specification**

- > 57,758 sq ft office space
- > New north side courtyard arrival area, seating and coffee shop
- > Feature lake with deck area
- > Outdoor chill-out zone
- > Entrance CCTV
- Feature south entrance canopy providing full weather cover
- Dedicated shower block with lockers, drying rooms and WC's
- > Parking ratio 1:227 sq ft with 10 car charging points
- > Covered and secure 50 space cycle storage
- Fully accessible perforated metal ceilings and raised floors in offices
- ✤ 4 pipe fan-coil air-conditioning system
- > 1:8 sq m occupancy density
- > LED lighting
- > EPC Rating B