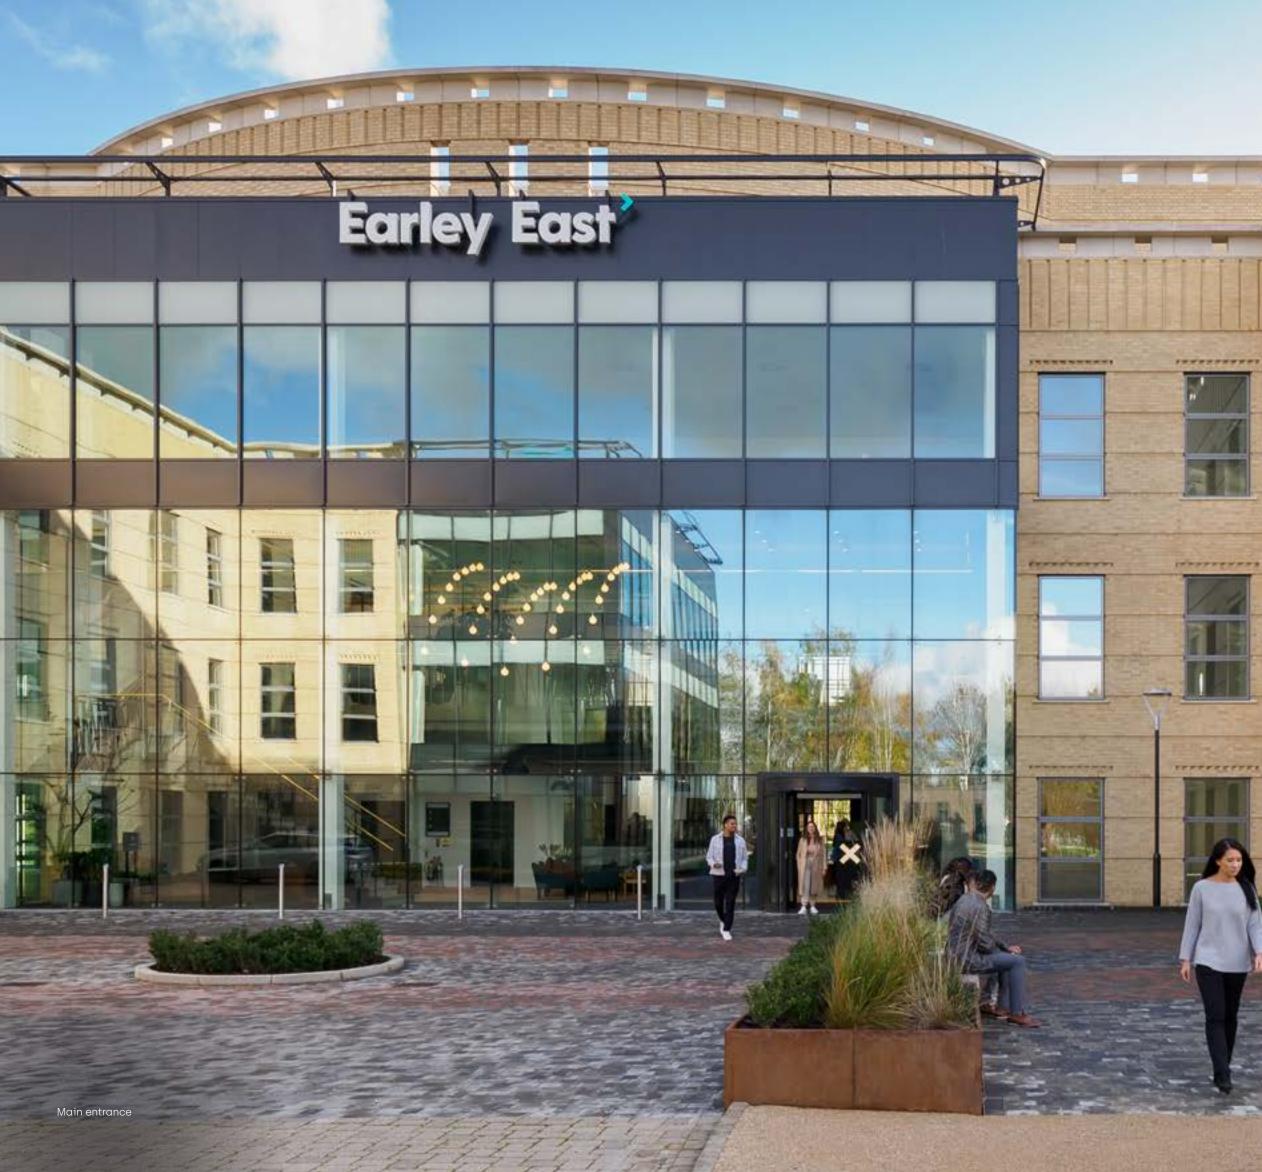

## Re-energising a modern day workplace

22

Earley East offers a newly refurbished office space set in the idyllic Thames Valley Park, featuring top class amenities including a mezzanine lounge area, state-of-the-art shower block and a café with outdoor seating

## Earley East: Designed for connectivity

Whether you're leading, learning or just visiting, there's a fresh energy to the newly revitalised Earley East. In the double-height lobby there's an elegant choice of banquettes, sofas, meeting booths and a tea/coffee point, in which to meet, greet or just draw breath.