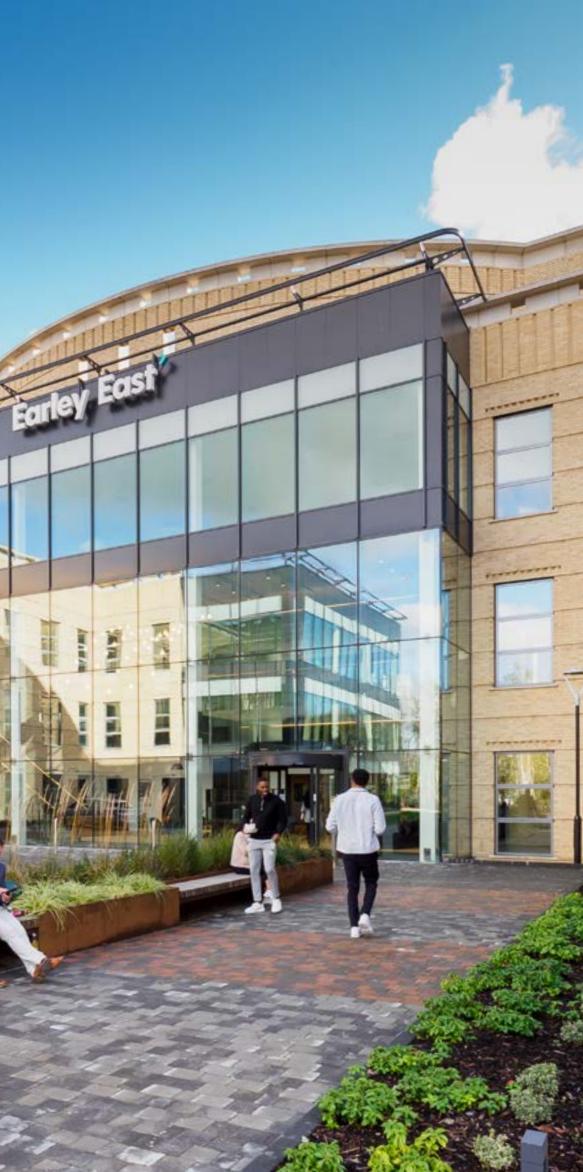

## Re-energising a modern day workplace

22

Earley East offers a newly refurbished office space set in the idyllic Thames Valley Park, featuring top class amenities including a mezzanine lounge area, state-of-the-art shower block and a café with outdoor seating

## Earley East: Designed for connectivity

Whether you're leading, learning or just visiting, there's a fresh energy to the newly revitalised Earley East. In the double-height lobby there's an elegant choice of banquettes, sofas, meeting booths and a tea/coffee point, in which to meet, greet or just draw breath.