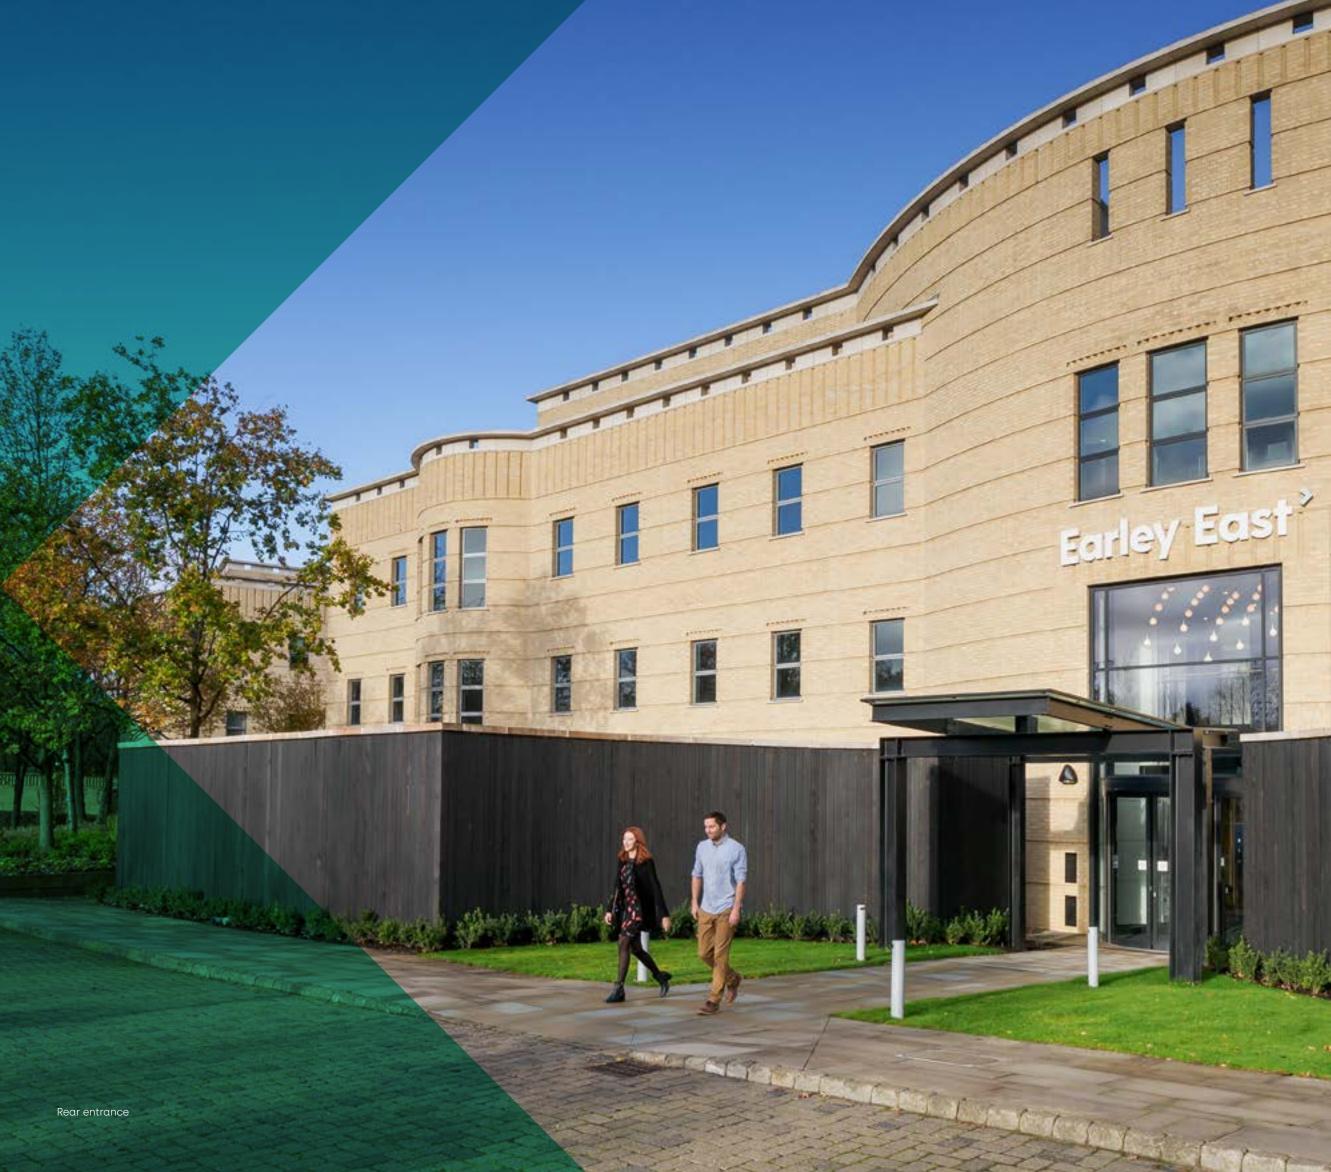

## Re-energising a modern day workplace

22

Earley East offers a newly refurbished office space set in the idyllic Thames Valley Park, featuring top class amenities including a mezzanine lounge area, state-of-the-art shower block and a café with outdoor seating

## Earley East: Designed for connectivity

Whether you're leading, learning or just visiting, there's a fresh energy to the newly revitalised Earley East. In the double-height lobby there's an elegant choice of banquettes, sofas, meeting booths and a tea/coffee point, in which to meet, greet or just draw breath.