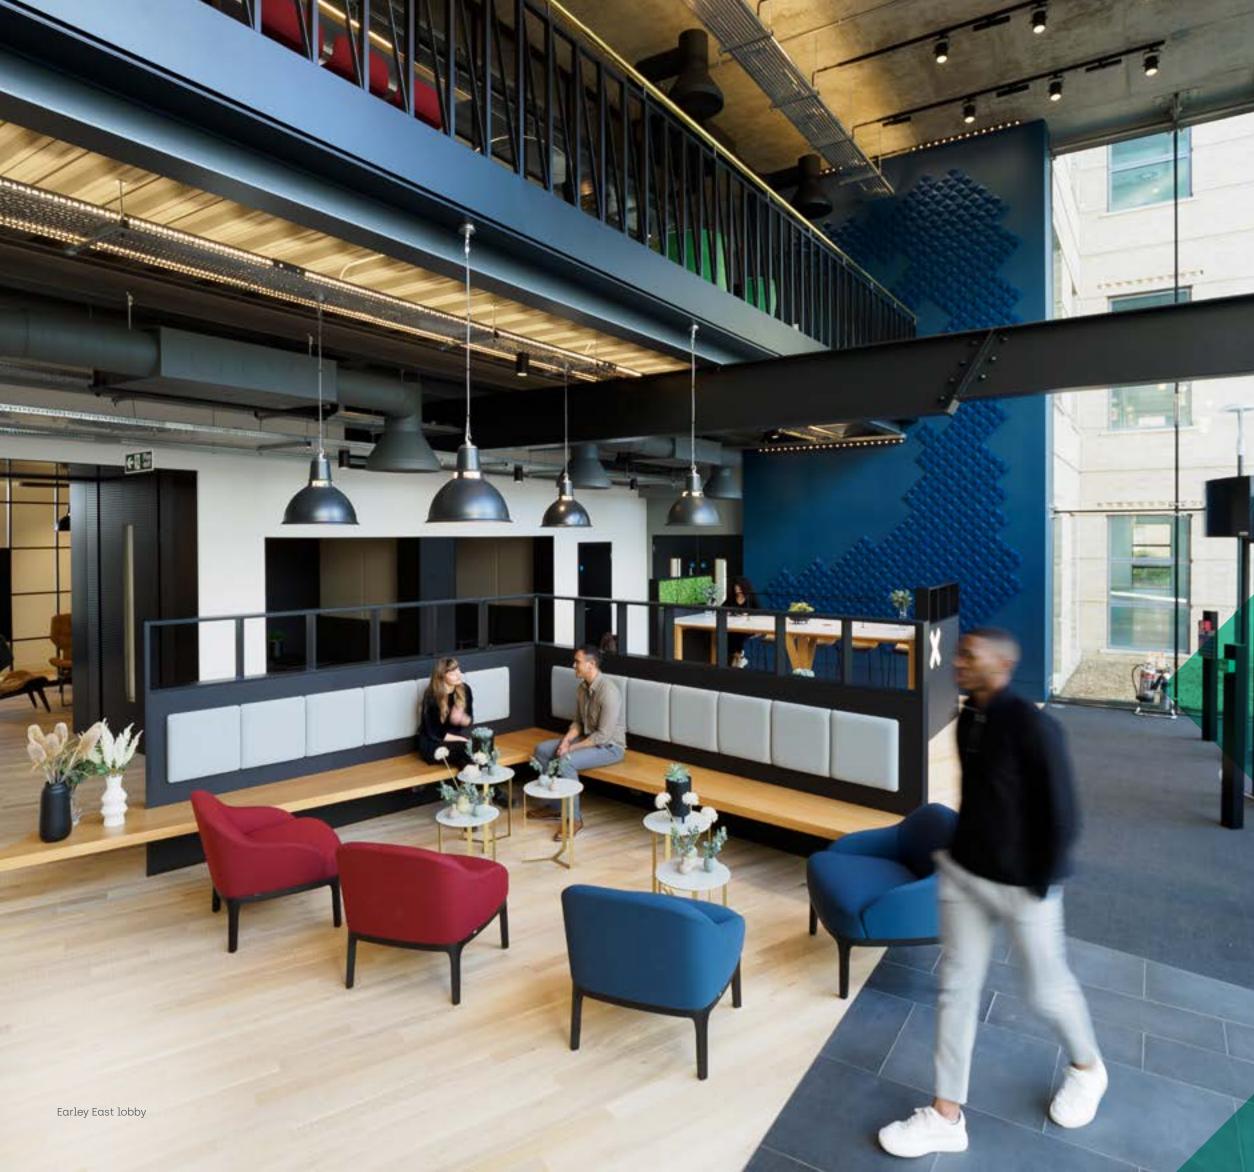

## Earley East: Designed for connectivity

Whether you're leading, learning or just visiting, there's a fresh energy to the newly revitalised Earley East. In the double-height lobby there's an elegant choice of banquettes, sofas, meeting booths and a tea/coffee point, in which to meet, greet or just draw breath.

The design is sleek, modern and tactile, with oak floors, polished brass, exposed concrete soffits and ceramic and timber walls. The mix of finishes complements the raw beauty of the natural outdoors, which is framed at every angle.