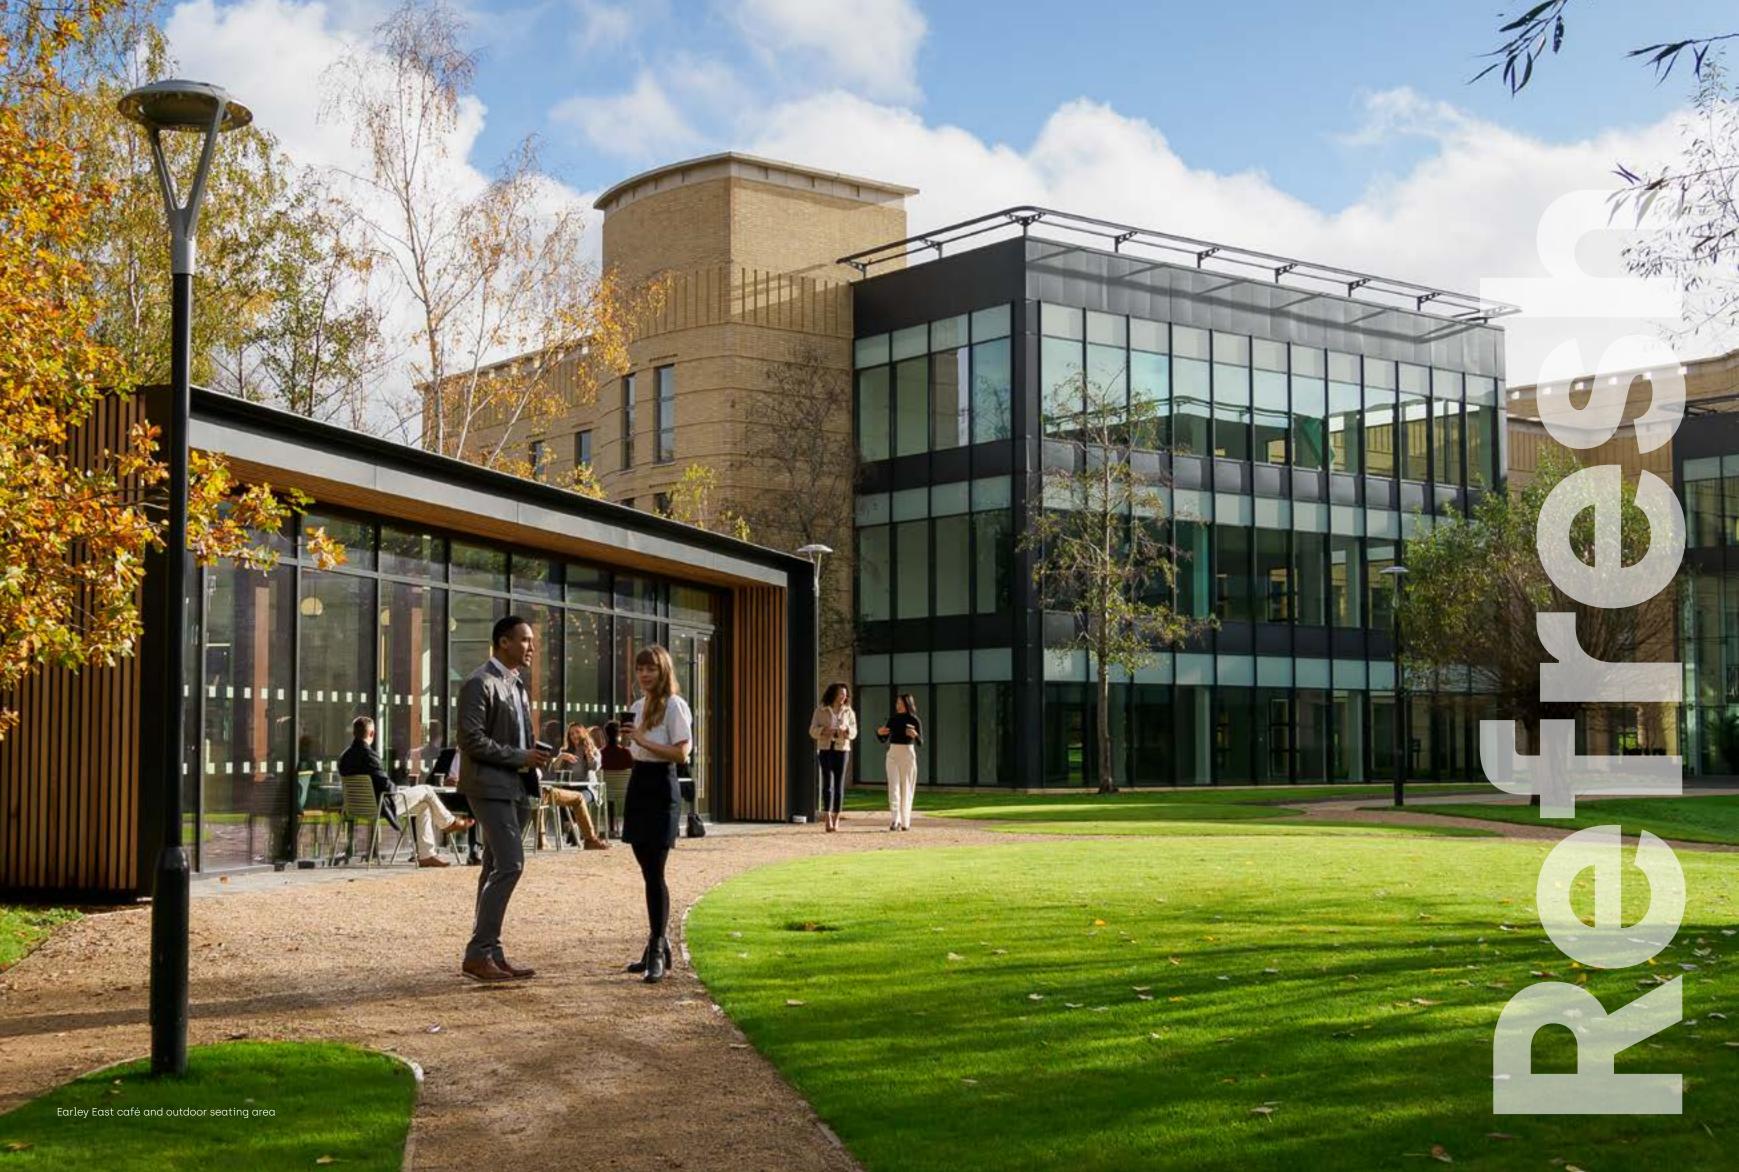

## Re-energising a modern day workplace

22

Earley East offers a newly refurbished office space set in the idyllic Thames Valley Park, featuring top class amenities including a mezzanine lounge area, state-of-the-art shower block and a café with outdoor seating

#### Take a break

Earley East's very own café, Park Kitchen, stands in a tranquil, leafy setting by the lake, with outdoor seating for enjoying your espresso in summertime. Open during working hours, it's also the perfect venue for a relaxed client meeting or a little light networking.