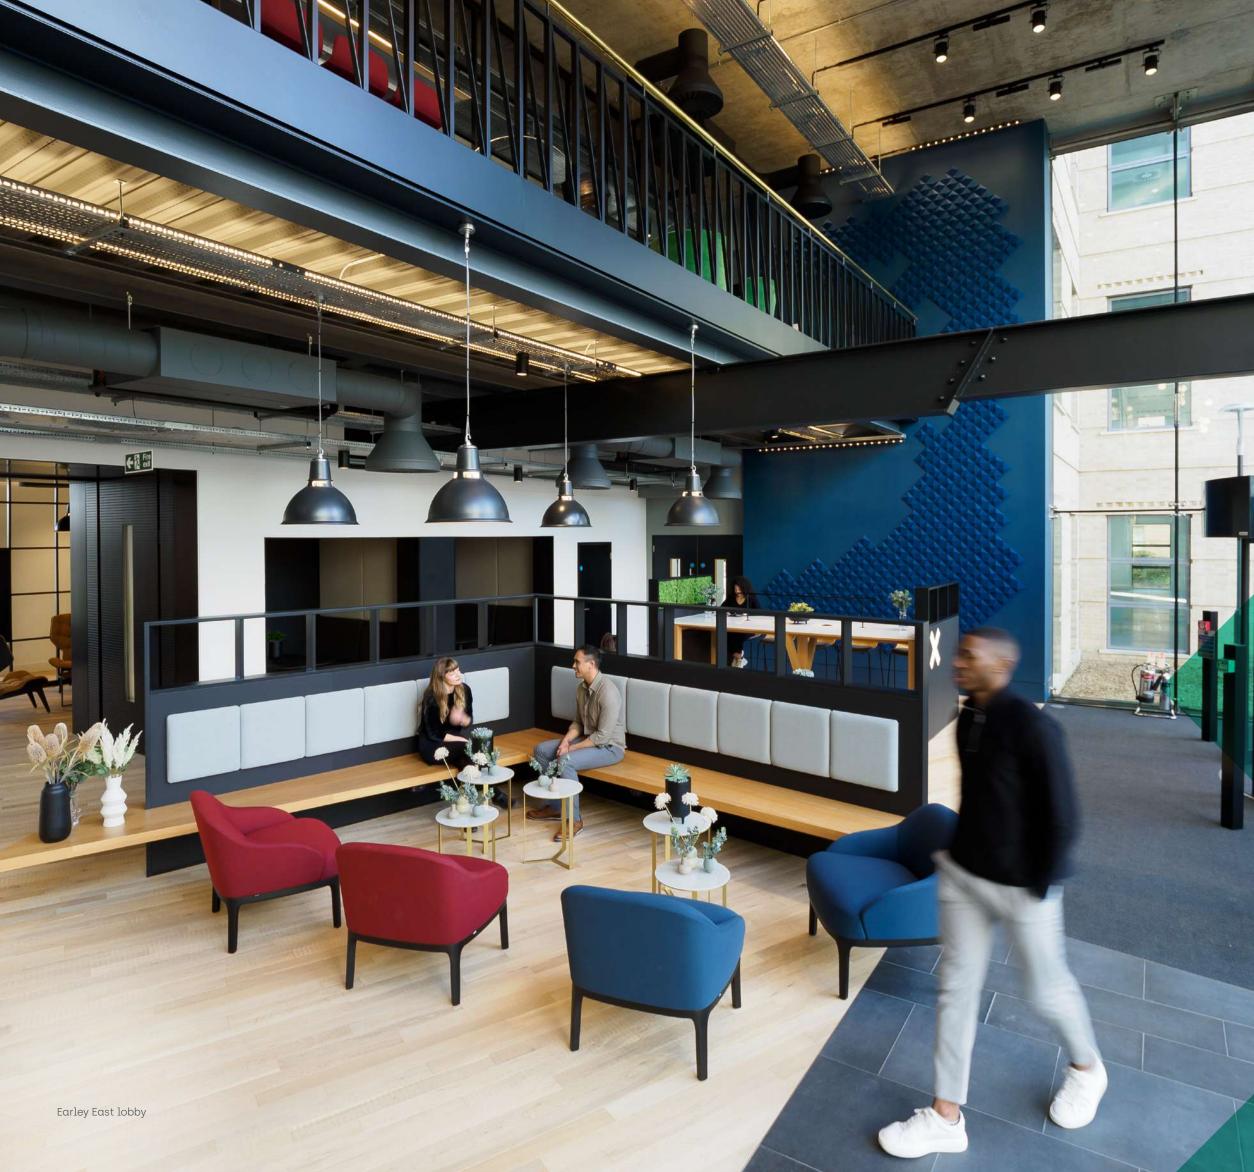

# Re-energising a modern day workplace

22.

Earley East offers newly refurbished office space set in the idyllic Thames Valley Park, featuring top class amenities including a mezzanine lounge area, state-of-the-art shower block and a café with outdoor seating

### Earley East: Designed for connectivity

Whether you're leading, learning or just visiting, there's a fresh energy to the newly revitalised Earley East. In the double-height lobby there's an elegant choice of banquettes, sofas, meeting booths and a tea/coffee point, in which to meet, greet or just draw breath.

The design is sleek, modern and tactile, with oak floors, polished brass, exposed concrete soffits and ceramic and timber walls. The mix of finishes complements the raw beauty of the natural outdoors, which is framed at every angle.