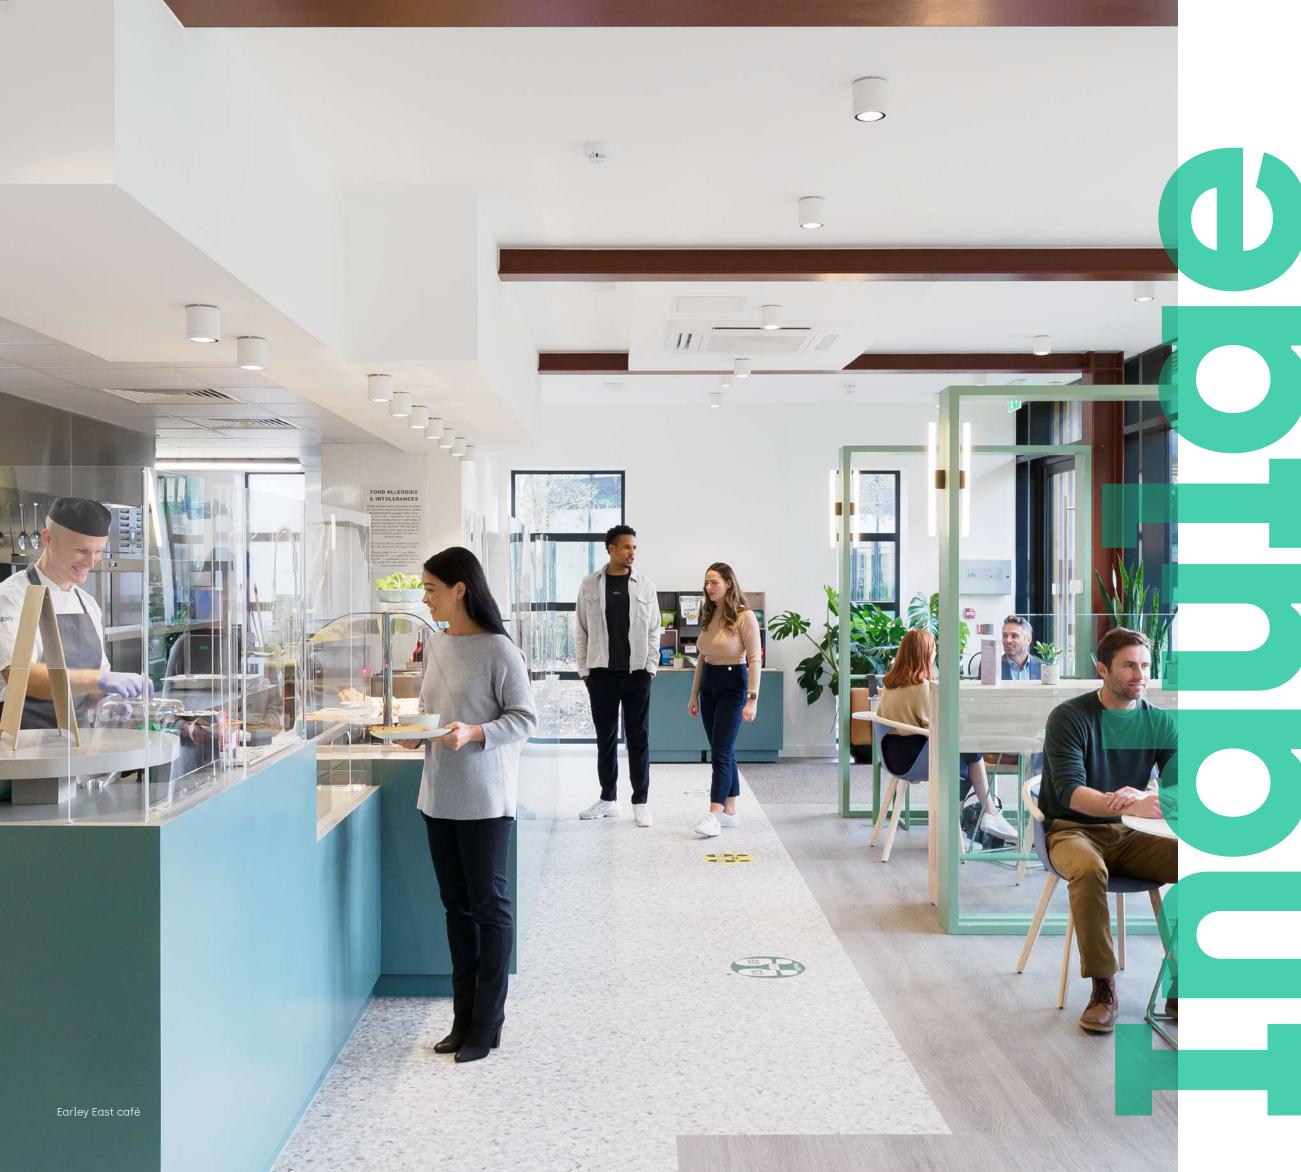

### Take a break

Earley East's very own café, Park Kitchen, stands in a tranquil, leafy setting by the lake, with outdoor seating for enjoying your espresso in summertime. Open during working hours, it's also the perfect venue for a relaxed client meeting or a little light networking.