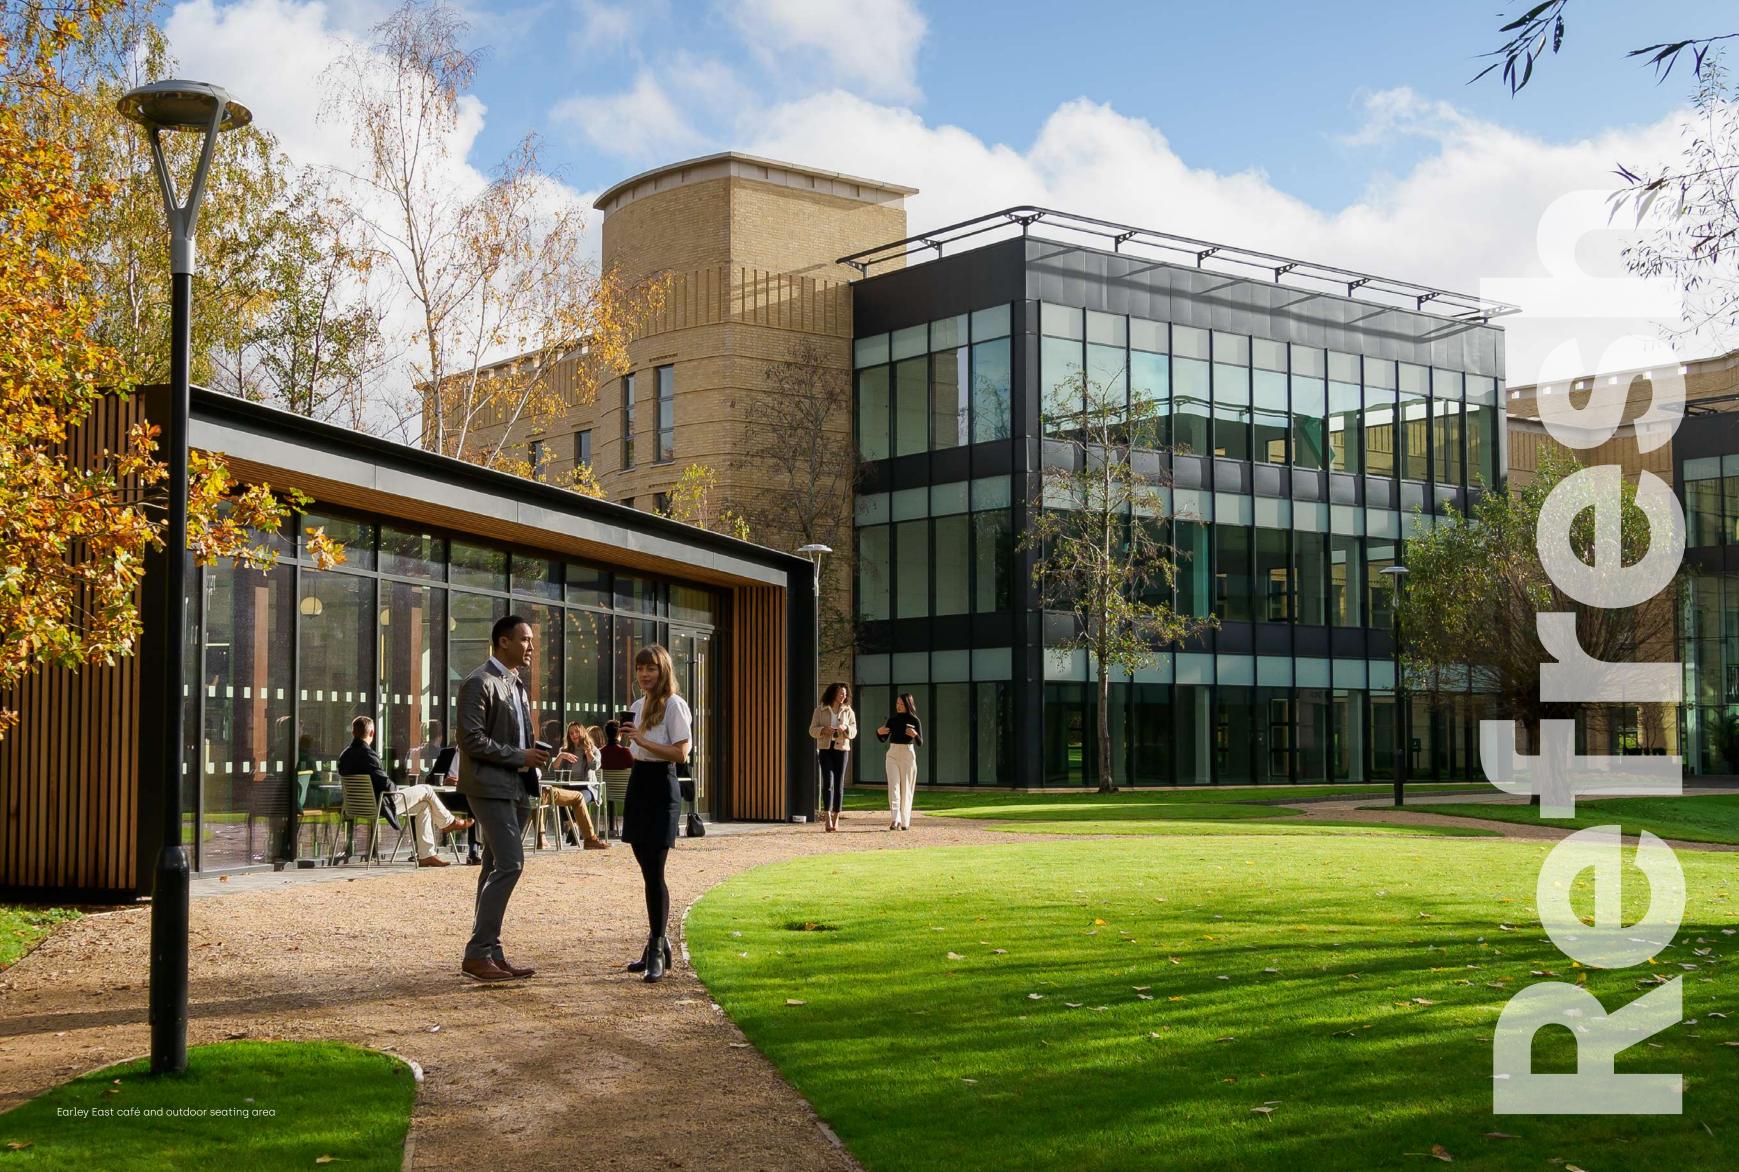

# Re-energising a modern day workplace

22.

Earley East offers newly refurbished office space set in the idyllic Thames Valley Park, featuring top class amenities including a mezzanine lounge area, state-of-the-art shower block and a café with outdoor seating

### Earley East: Designed for connectivity

Whether you're leading, learning or just visiting, there's a fresh energy to the newly revitalised Earley East. In the double-height lobby there's an elegant choice of banquettes, sofas, meeting booths and a tea/coffee point, in which to meet, greet or just draw breath.

### Take a break

Earley East's very own café, Park Kitchen, stands in a tranquil, leafy setting by the lake, with outdoor seating for enjoying your espresso in summertime. Open during working hours, it's also the perfect venue for a relaxed client meeting or a little light networking.