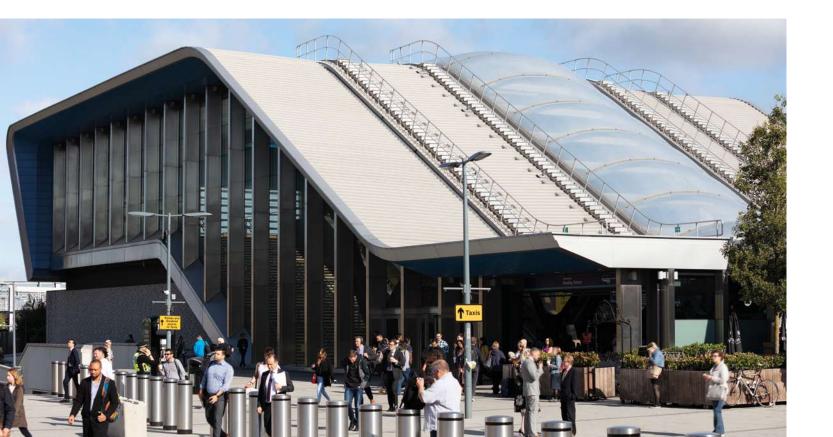

# Re-energising a modern day workplace

22.

Earley East offers newly refurbished office space set in the idyllic Thames Valley Park, featuring top class amenities including a mezzanine lounge area, state-of-the-art shower block and a café with outdoor seating

### Earley East: Designed for connectivity

Whether you're leading, learning or just visiting, there's a fresh energy to the newly revitalised Earley East. In the double-height lobby there's an elegant choice of banquettes, sofas, meeting booths and a tea/coffee point, in which to meet, greet or just draw breath.