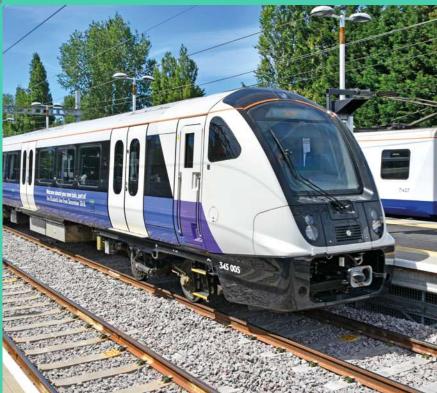

### Well connected to Reading and London

Meetings in the capital? You can get from your desk to central London in an hour, thanks to frequent shuttle buses from Earley East to the railway station, just 12 minutes' away. From there it's only 25 minutes by train to London Paddington, and less than an hour's direct service to London Liverpool St or Bond St Underground via the new Elizabeth line.

Take the free 12-minute shuttle ride from park to station

Direct service to London Liverpool Street and Bond Street in under an hour via the new Elizabeth line

Cycle to the station in 15 minutes using Easit