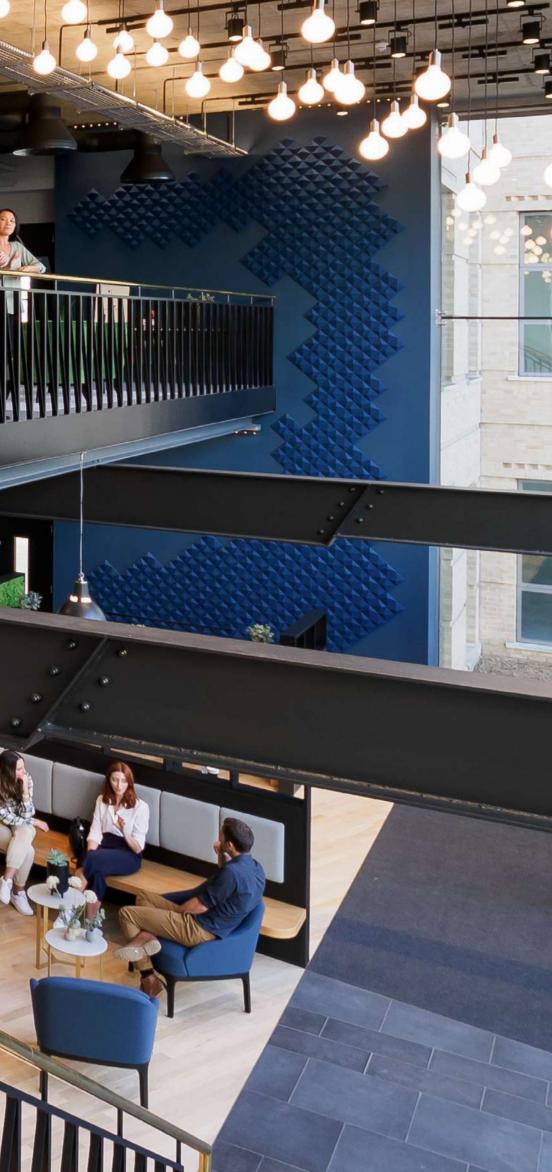

### Earley East: Designed for connectivity

Whether you're leading, learning or just visiting, there's a fresh energy to the newly revitalised Earley East. In the double-height lobby there's an elegant choice of banquettes, sofas, meeting booths and a tea/coffee point, in which to meet, greet or just draw breath.

The design is sleek, modern and tactile, with oak floors, polished brass, exposed concrete soffits and ceramic and timber walls. The mix of finishes complements the raw beauty of the natural outdoors, which is framed at every angle.