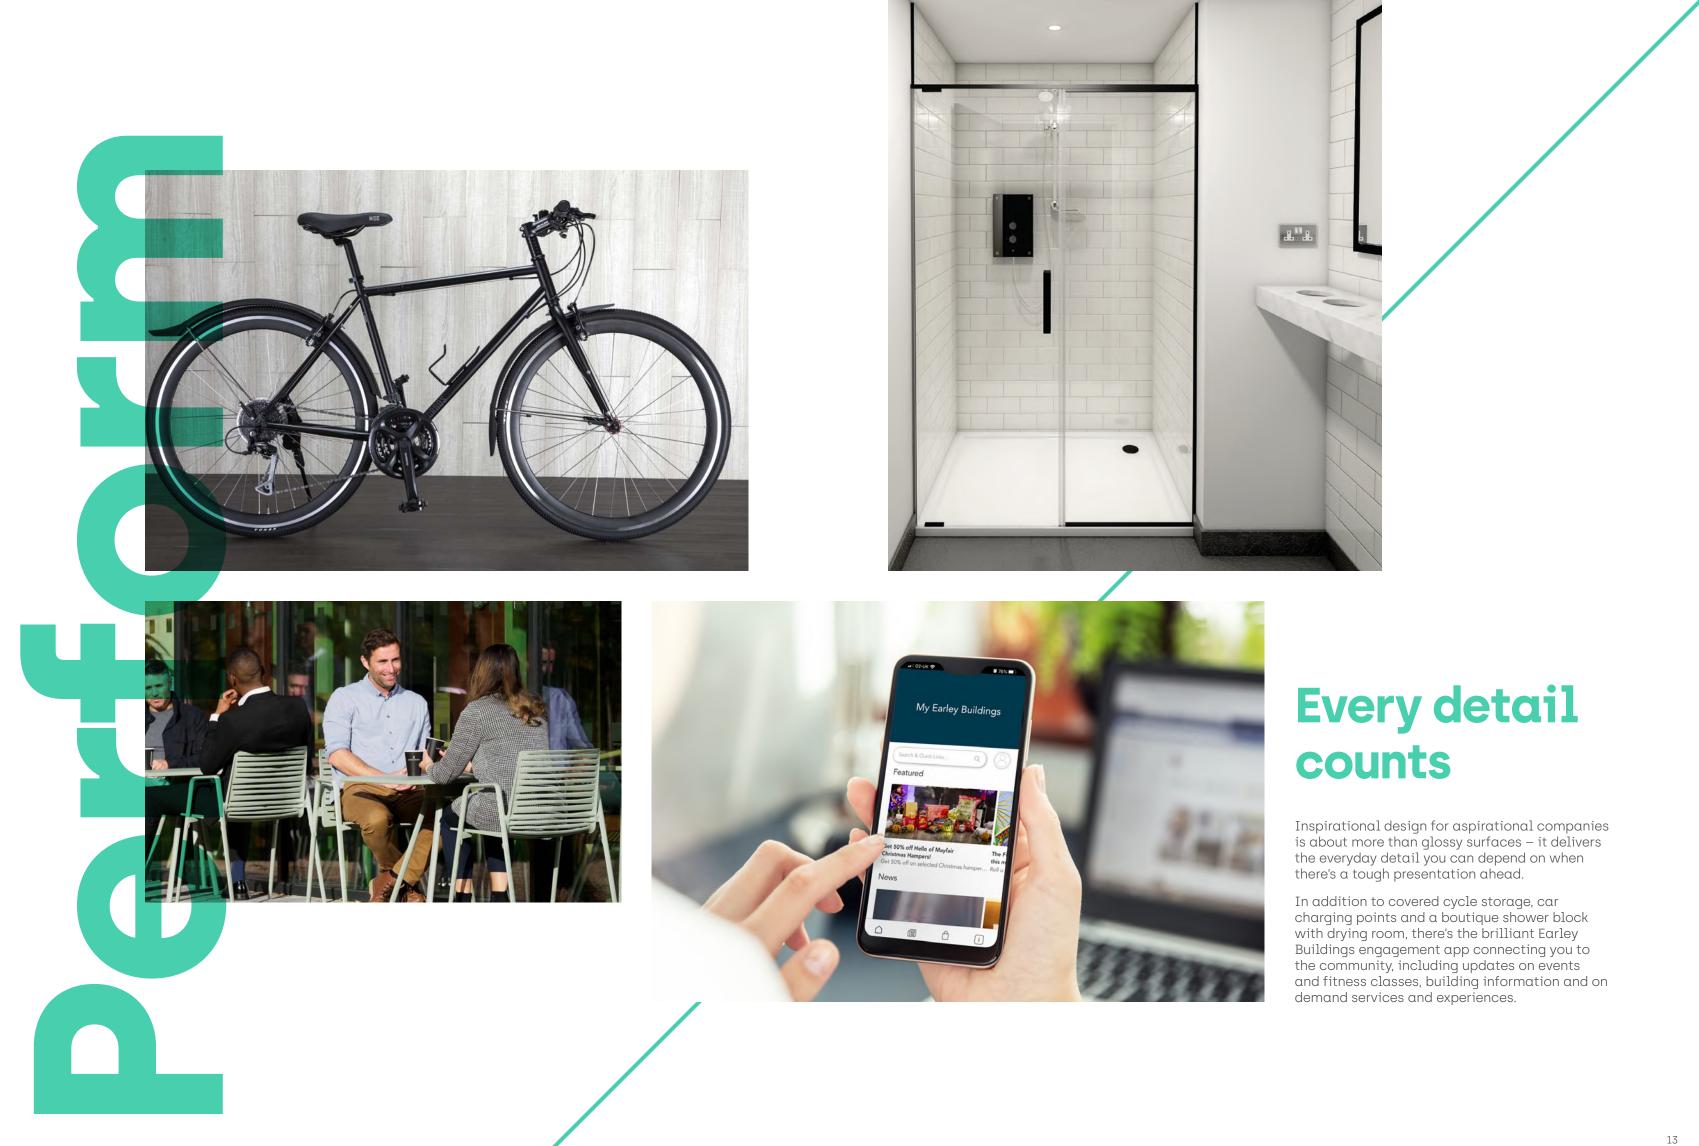

### **Building Specification**

- New north side courtyard arrival area, seating and coffee shop
- > Feature lake with deck area
- > Outdoor chill-out zone
- > Entrance CCTV
- Feature south entrance canopy providing full weather cover
- Dedicated shower block with lockers, drying rooms and WC's
- > Parking ratio 1:235 sq ft with 10 car charging points
- > Covered and secure 50 space cycle storage
- Fully accessible perforated metal ceilings and raised floors in offices
- ✤ 4 pipe fan-coil air-conditioning system
- > 1:8 sq m occupancy density
- > LED lighting
- > EPC Rating B