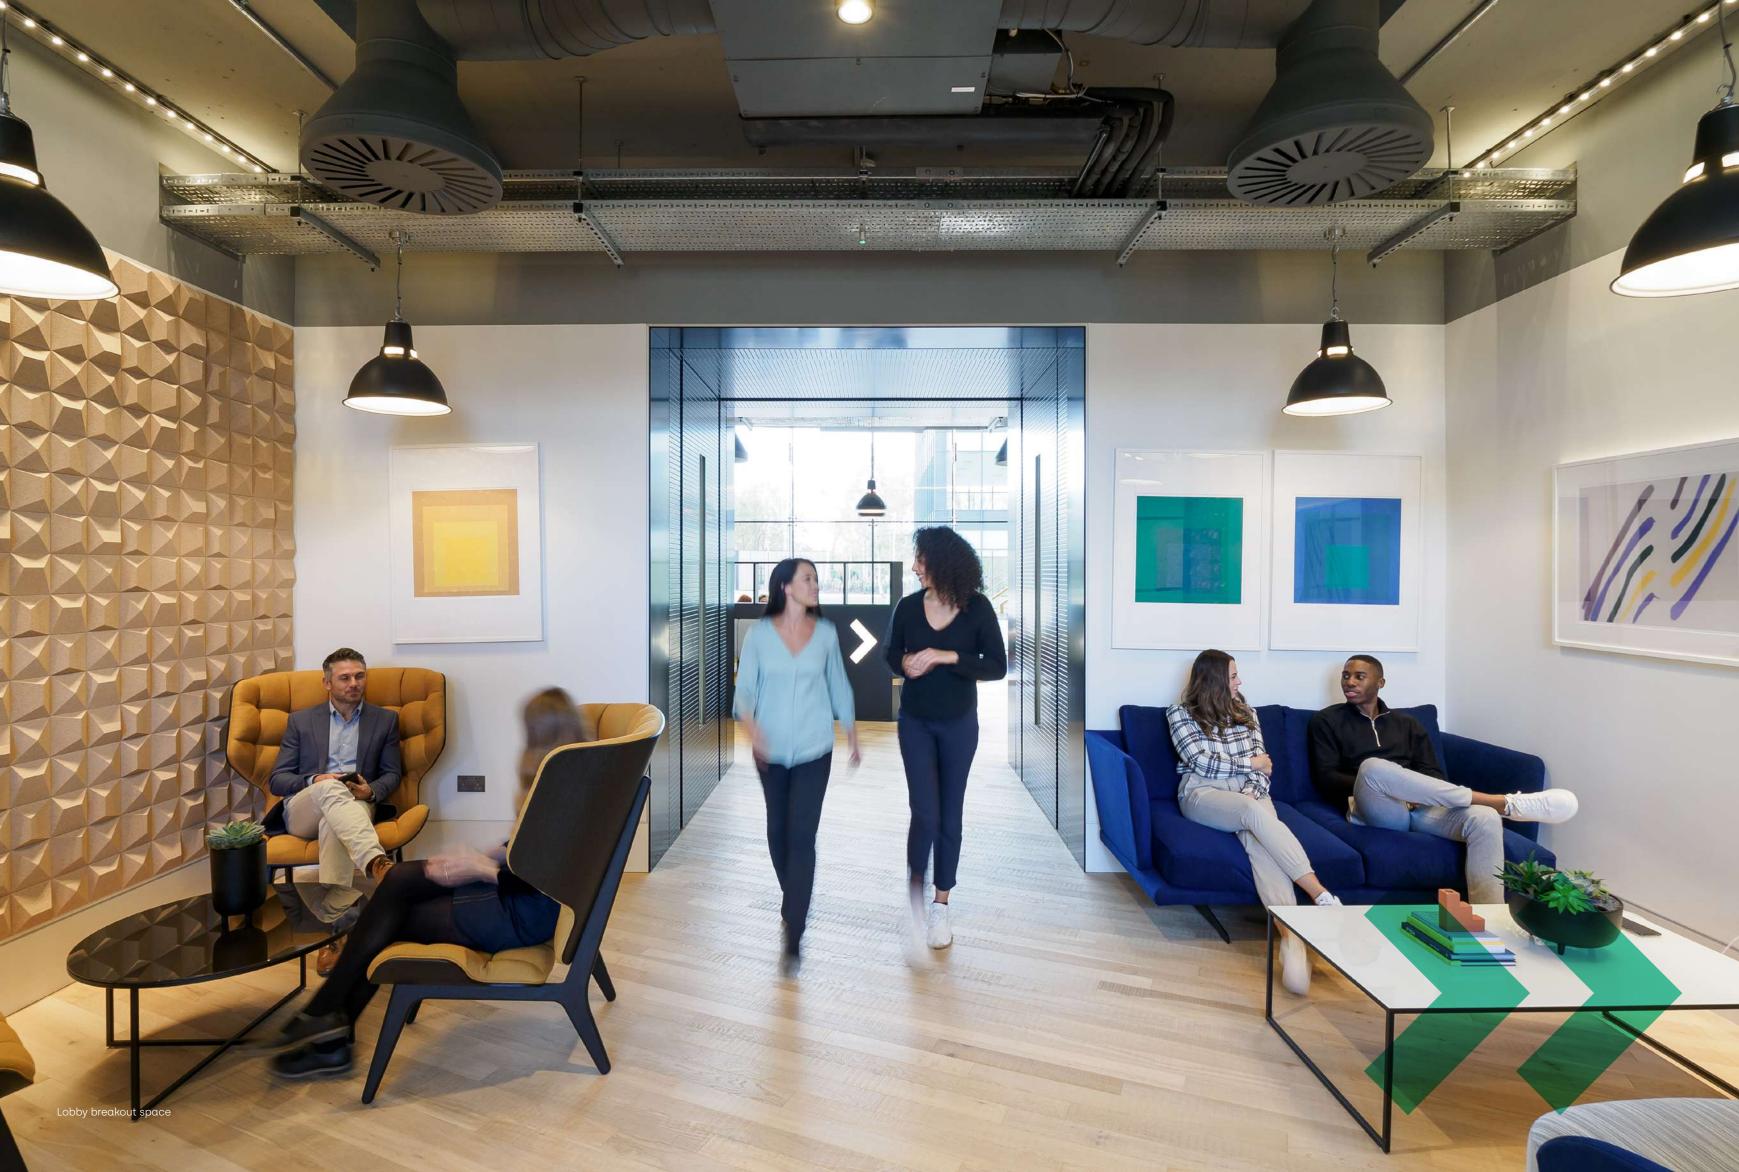

### Earley East: Designed for connectivity

Whether you're leading, learning or just visiting, there's a fresh energy to the newly revitalised Earley East. In the double-height lobby there's an elegant choice of banquettes, sofas, meeting booths and a tea/coffee point, in which to meet, greet or just draw breath.

The design is sleek, modern and tactile, with oak floors, polished brass, exposed concrete soffits and ceramic and timber walls. The mix of finishes complements the raw beauty of the natural outdoors, which is framed at every angle.