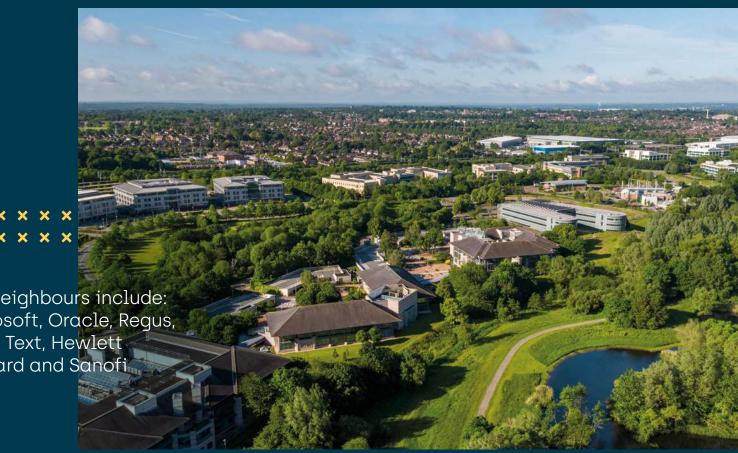

### **Thames Valley Park:** The beauty of doing business

Thames Valley Park is a cutting-edge, high-tech business park in a beautiful natural setting that was developed in the 1990s on the site of the former Earley Power Station. When giants like Microsoft and Oracle moved in, the site transformed into a different kind of power generator, connecting global success with an authentic rural locality.

Our neighbours include: Microsoft, Oracle, Regus, Open Text, Hewlett Packard and Sanofi

The stunning 80-acre nature reserve holds Saturday Parkruns and a popular Summer Festival; its biodiversity is protected by Reading's 2050 Vision, promoting sustainability.