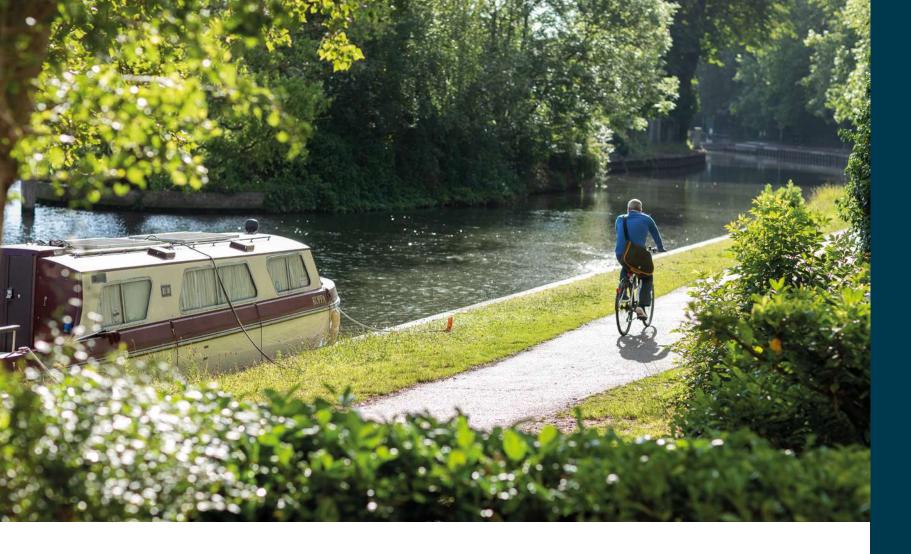

### Well connected to Reading and London

Meetings in the capital? You can get from your desk to central London in an hour, thanks to frequent shuttle buses from Earley East to the railway station, just 12 minutes' away. From there it's only 25 minutes by train to London Paddington, and less than an hour's direct service to London Liverpool St or Bond St Underground via the new Elizabeth line.

The station is 15 minutes' ride by bike – or you can walk there, along the scenic Thames Path, in about 40 minutes. By car it's just 5 miles from Earley East to Junction 10 of the M4, plus there's an on-site bike loan and car share scheme.

Take the free 12-minute shuttle ride from park to station

Direct service to London Liverpool Street and Bond Street in under an hour via the new Elizabeth line

Cycle to the station in 15 minutes using Easit