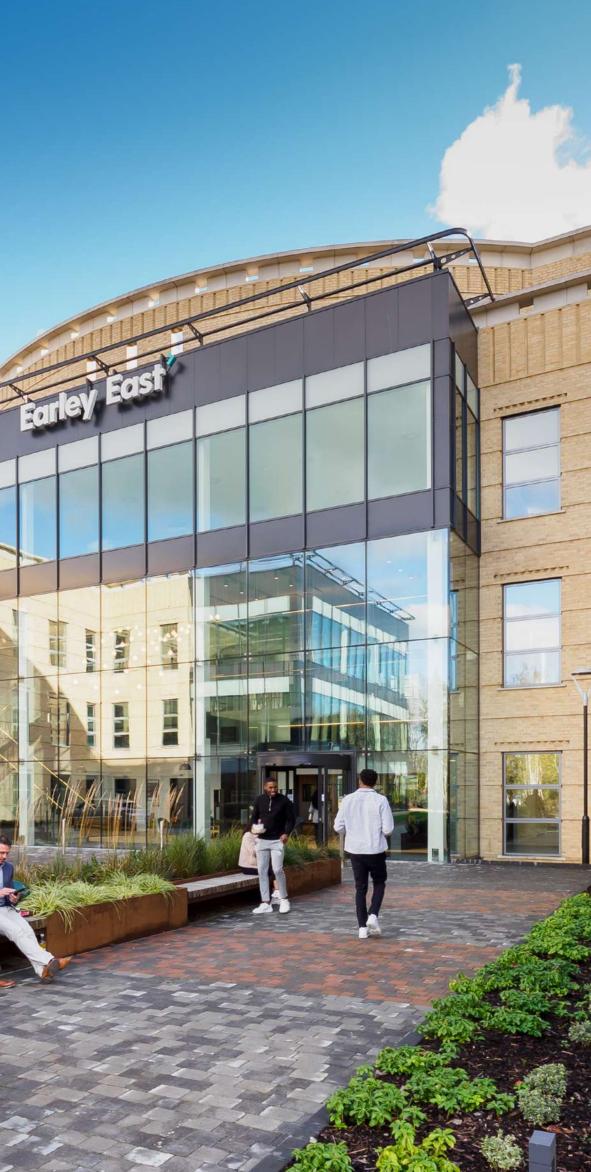

# Re-energising a modern day workplace

22.

Earley East offers newly refurbished office space set in the idyllic Thames Valley Park, featuring top class amenities including a mezzanine lounge area, state-of-the-art shower block and a café with outdoor seating

### Earley East: Designed for connectivity

Whether you're leading, learning or just visiting, there's a fresh energy to the newly revitalised Earley East. In the double-height lobby there's an elegant choice of banquettes, sofas, meeting booths and a tea/coffee point, in which to meet, greet or just draw breath.