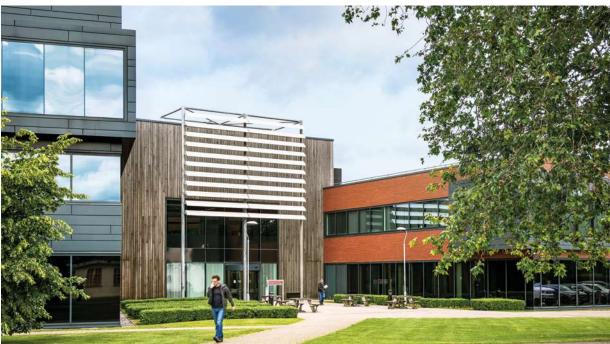

# Re-energising a modern day workplace

22.

Earley East offers newly refurbished office space set in the idyllic Thames Valley Park, featuring top class amenities including a mezzanine lounge area, state-of-the-art shower block and a café with outdoor seating

### Earley East: Designed for connectivity

Whether you're leading, learning or just visiting, there's a fresh energy to the newly revitalised Earley East. In the double-height lobby there's an elegant choice of banquettes, sofas, meeting booths and a tea/coffee point, in which to meet, greet or just draw breath.

# **Office Space**

At Earley East design details such as flexible working zones, generous floor plates and glazed vistas onto the natural landscape give a seamless connection with the park's great outdoors.