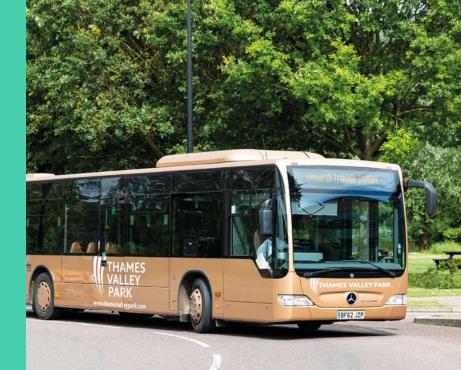

### Well connected to Reading and London

Meetings in the capital? You can get from your desk to central London in an hour, thanks to frequent shuttle buses from Earley East to the railway station, just 12 minutes' away. From there it's only 25 minutes by train to London Paddington, and less than an hour's direct service to London Liverpool St or Bond St Underground via the new Elizabeth line.

Take the free 12-minute shuttle ride from park to station

Direct service to London Liverpool Street and Bond Street in under an hour via the new Elizabeth line

Cycle to the station in 15 minutes using Easit